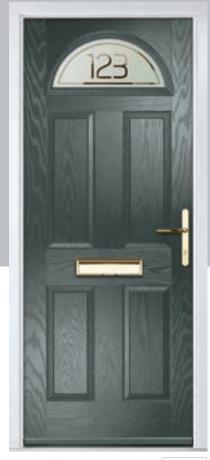

# St Andrews

Reminiscent of the door styles of the 1930's, the St Andrews door is available as a solid door option as well as a glazed.

St Andrews

St Andrews Solid

Door Colour: Clay

Door Glass: Hathaway

Door Colour: **Golden Oak**Door Glass: **Louisiana** 