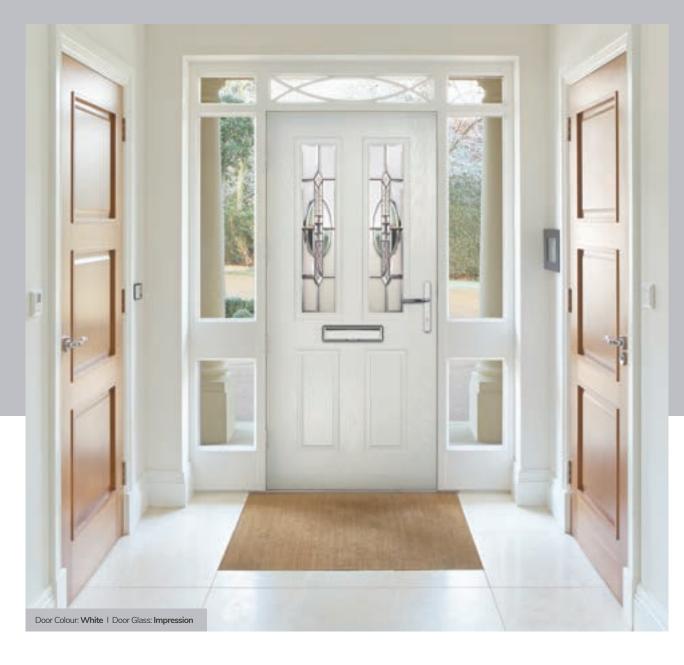

With such a wide selection of styles, colours, hardware and glazing options available for your new door, it can sometimes be difficult to visualise what you need. Our door designer lets you do just that and even lets you upload a picture of your home to see exactly how your choices will look in reality.

#### You're the Designer

Choose your style, then your colour, completely change the look with the various glazing options and then complete the look with your choice of hardware. Don't leave it to guesswork, we can show you exactly how your choices will look in your home with our online designer. We'll take you through the choices, upload a picture of your home and superimpose the door you have designed to ensure your choice complements it perfectly.