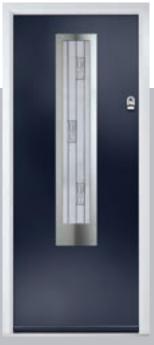

tionDoor Colour: Very BerryDoor Glass: ArtemisDoor Glass: GraphiteDoor Glass: CubicDoor Glass: Space









Inox Nice

Silver Option

I LINKS DESIGNER DOORS

# Links Square









#### **Links Oakmont**

including Copenhagen option

The Links Oakmont door offers a unique, modern style with four decorative horizontal lites that allow light to stream in.









Door Colour: Silver Grey
Door Glass: Belgravia



Door Colour: Olive Grove
Door Glass: Cubic



Door Colour: Moonshine

Door Glass: Victorian Border



Door Colour: Florida
Door Glass: Tectronic

Copenhagen Option Door Colour: Mulberry
Door Glass: Quantum

Door Colour: Wedgewood
Door Glass: Deco

Door Colour: **Shadow**Door Glass: **Graphite** 

Inox Munich Black Option

Door Colour: Blue
Door Glass: Luxor

Silver Option









I LINKS DESIGNER DOORS

### Links Augusta









# Links Augusta Long

A full length decorative glass alternative to the standard Links Augusta.











Centre



Right



# Composite Sidepanel Options

For homes with larger openings, we offer a range of sidelight options to complement your door. This option is available with full, matching decorative glass. Size restrictions apply which are shown on page 84.





74

Door Glass: Tiffany













Door Colour: Wedgewood
Door Glass: Hathaway

## **GLAZING**

#### **Decorative Glass Options**

Decorative Glass transforms doors and makes a personal statement. We offer a range of styles to suit all budgets and tastes from contemporary styling to traditional choices. All our decorative glass is manufactured to the highest possible sta