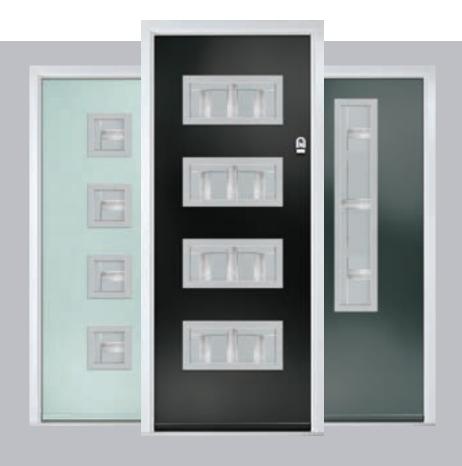

# METALLIC

A new METALLiC finish is available exclusively across the FLiP Flat Stipple cassette range. Using the latest paint technology, METALLiC adds a bit of sparkle to further enhance the ultimate Designer door, Links.

Available for Links Square, Links Augusta, Links Augusta Long, Links Oakmont and Links Copenhagen designs.

Door Colour: Anthracite GreyDoor Colour: Stormy SeasDoor Colour: ClayBlack OptionDoor Colour: Very BerryDoor Glass: ArtemisDoor Glass: GraphiteDoor Glass: CubicDoor Glass: Space

Inox Nice

Silver Option

I LINKS DESIGNER DOORS

# Links Square