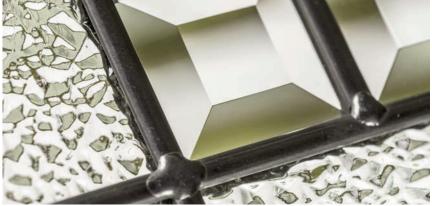

#### **Exclusive Glazing Cassettes**

The ORiGINAL® Composite door range uses FLiP®, DoorCo's® exclusive glazing cassette system with revolutionary Foam in Place technology. DoorCo® also offers the unique  $Inox^{TM}$  cassette system finished in stainless steel or black matt finish.

## Endless possibilities.

FLiP® is the new door glazing cassette system developed by DoorCo® with a revolutionary Foam in Place technology that delivers a superior seal and aesthetic never seen before.

#### FiP® Technology

The pre-applied foam in place technology creates a superior seal that prevents any water ingress. FLiP® achieved over 1000pa through the glazing aperture during weather testing.