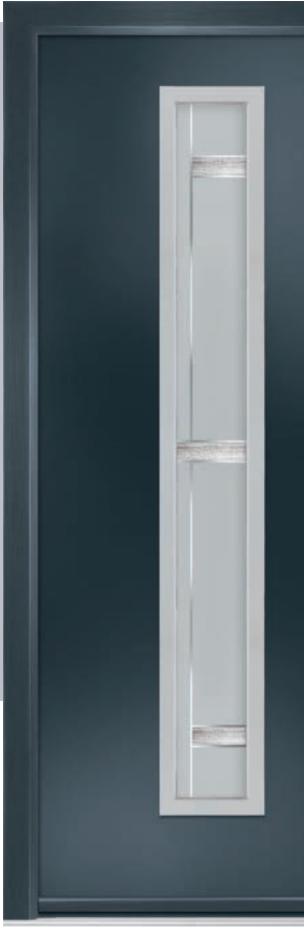

# **Inox Lyon**

Inox Lyon provides a stunning mix of two smaller lites delicately 'bookending' a larger central lite to optimise light penetration.