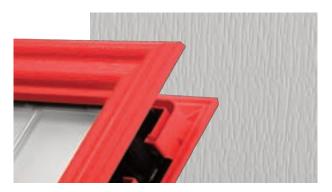

#### **Composite Construction and GRP Skins**

The ORiGINAL® composite door is the minimal-maintenance alternative to traditional door materials. It has 44mm reinforced GRP skins, finished in either woodgrain or DoorCo's® exclusive smooth/etched finish that perfectly matches aluminium, delivers kerb appeal for any property. The ORiGINAL® door outperforms other market alternatives with outstanding thermal performance. Inside, the PU foam core reduces heat loss and is encompassed by an LVL (Laminated Veneer Lumber) subframe to provide strength and rigidity. The door protects the home from the elements and will have minimal thermal expansion and contraction rates under extreme temperature variations which is perfectly normal.

The ORiGINAL® composite door offers a truly appealing entrance for any home, with a high-definition smooth or grained GRP outer skin that will look stunning for years to come. The door offers stability from the elements with its inner core of LVL encased with composite stiles and rails for protection against any water ingress. Our doors usually have a grained PVC edge to the hinge and lock side in either White, Chartwell Green, Anthracite Grey, stain or painted finish.