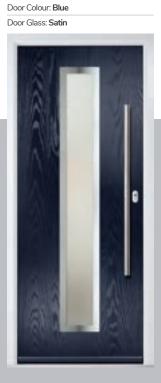

Door Glass: Synergy

Door Colour: Black
Door Glass: Luxor

Door Colour: Twilight
Door Glass: Satin

Door Colour: Victory Blue Door Glass: Graphite

Door Colour: Military Grey

DESIGNER

With its large single centre lite drawing the eye, the lnox