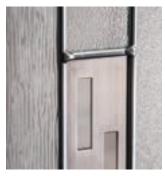

#### **Composite Construction and GRP Skins**

The ORiGINAL® composite door is the minimal-maintenance alternative to traditional door materials. It has 44mm reinforced GRP skins, finished in either woodgrain or DoorCo's® exclusive smooth/etched finish that perfectly matches aluminium, delivers kerb appeal for any property. The ORiGINAL® door outperforms other market alternatives with outstanding thermal performance. Inside, the PU foam core reduces heat loss and is encompassed by an LVL (Laminated Veneer Lumber) subframe to provide strength and rigidity. The door protects the home from the elements and will have minimal thermal expansion and contraction rates under extreme temperature variations which is perfectly normal.

#### **Exclusive Glazing Cassettes**

The ORiGINAL® Composite door range uses FLiP®, DoorCo's® exclusive glazing cassette system with revolutionary Foam in Place technology. DoorCo® also offers the unique  $Inox^{TM}$  cassette system finished in stainless steel or black matt finish.