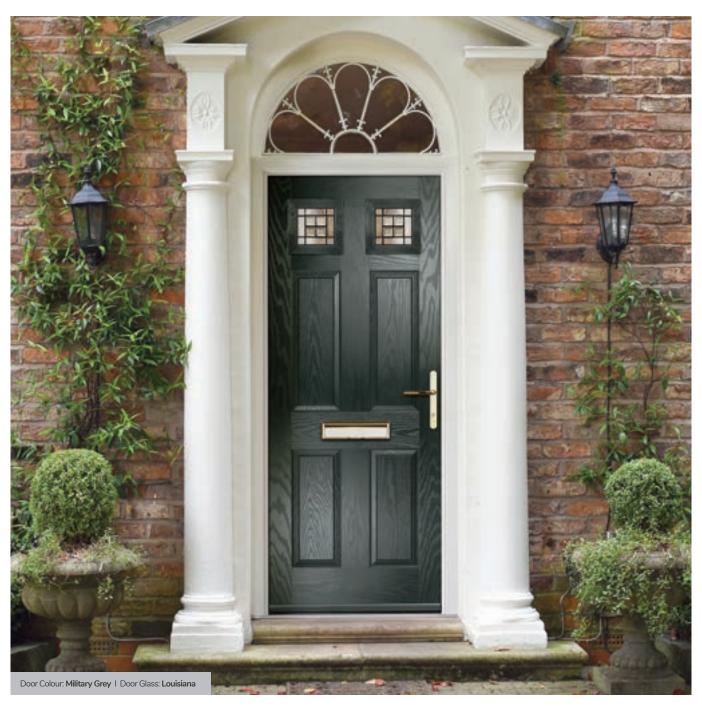

# **Troon**

including Muirfield option

The traditional six-panel door can be enhanced with either two or four small glazing details.

ORiGINAL® Trending Colours

Door Colour: Stormy Seas Door Glass: Louisiana

Door Colour: Putty Door Glass: Trio Diamond

Door Colour: Chartwell Green Door Glass: Belgravia

Muirfield Option