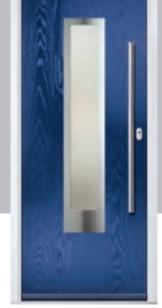

# Carnoustie

including Birkdale and Penina options

Our most popular composite door option which is now available in a choice of three glazing styles.

Carnoustie

Birkdale

Penina

Door Glass: Lanesborough Blue