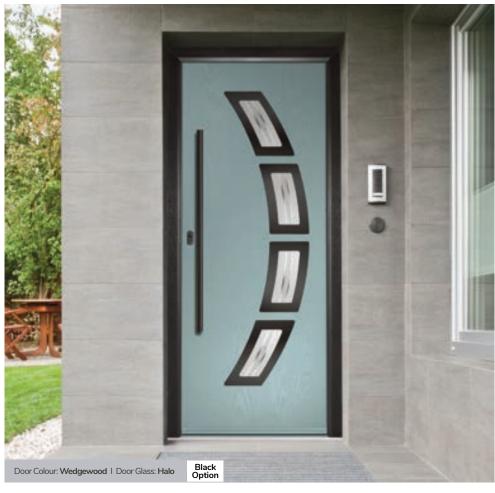

### **Inox Barcelona**

The sweeping Barcelona design 'oozes' sophistication and is a popular option. Available with or without curve panel.

Door Colour: Stormy Seas Door Glass: Tokyo

Left Option

Door Colour: Very Berry Door Glass: Halo