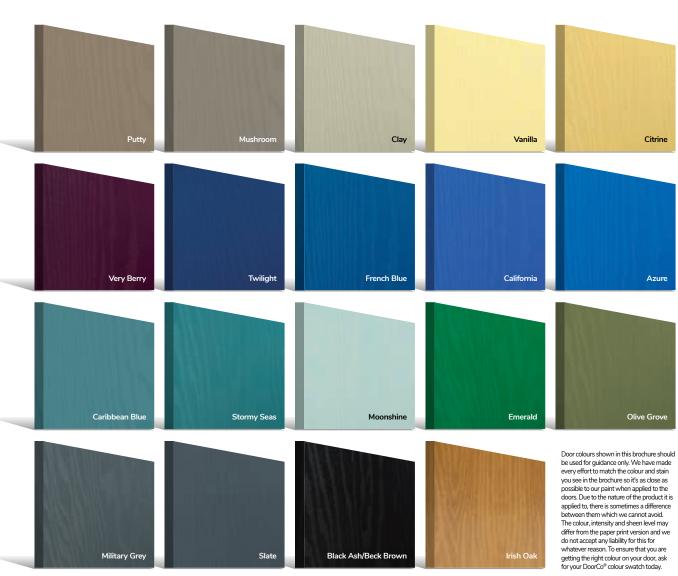

With our high-performance paint technology and three

state-of-the-art, in-house paint lines, we can offer any colour door which can even complement the colour options on frames. This provides a fantastic choice for the home. In most cases the doors come in white as standard on the internal side, however, for your own individual requirements we may be able to offer different or bespoke options, see our colour ranges on page 14 for more information.

Door colours shown in this brochure should be used for guidance only. We have made every effort to match the colour and stain you see in the brochure so it's as close as possible to our paint when applied to the doors. Due to the nature of the product it is applied to, there is sometimes a difference between them which we cannot avoid. The colour, intensity and sheen level may differ from the paper print version and we do not accept any liability for this for whatever reason. To ensure that you are getting the right colour on your door, ask for your DoorCo® colour swatch today.