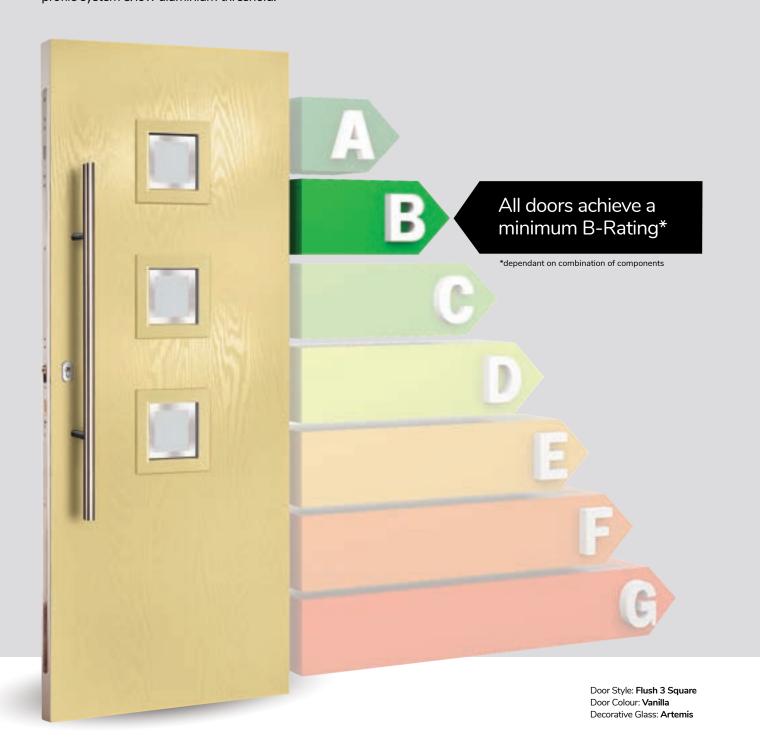

## **Thermal Performance**

The ORiGINAL® composite doors are thermally efficient by design.

The warm foam core allows the door to have a significantly better 'U' value than any other option on the market and our entire range meets with the requirements of the current Building Regulations.

Our full door range complies with Document L when using as a minimum a standard 3 chamber profile system & low aluminium threshold.

There are various upgrades to the glass options which increase the thermal performance of the door. To find the U-Value of you individual door set, please visit the Buildcheck calculator which contains the current DoorCo® door range.