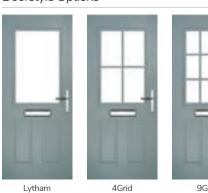

# **Lytham** including 4Grid and 9Grid options

With its large glazed area, the Lytham lets light flood through. Also available with GridLite and our unique integral blind option.

Doorstyle Options

Door Colour: **Shadow**Door Glass: **Bloomsbury** 

# Turnberry including 11Grid option

The large arched glazed area of the Turnberry can also be enhanced with the GridLite option.

Doorstyle Options

Turnberry

11Grid

Door Colour: Chartwell Green
Door Glass: Onyx