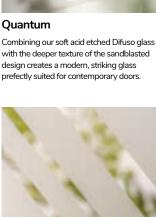

Door Glass: Quantum

Black Option Door Colour: Irish Oak

Door Glass: Clear

I GRAINED DESIGNER DOORS

#### Peak

From the unique Jeyda design collection, Peak is a fabulously unique design with an array of colours and textures combined with fine black lines.

with the deeper texture of the sandblasted design creates a modern, striking glass