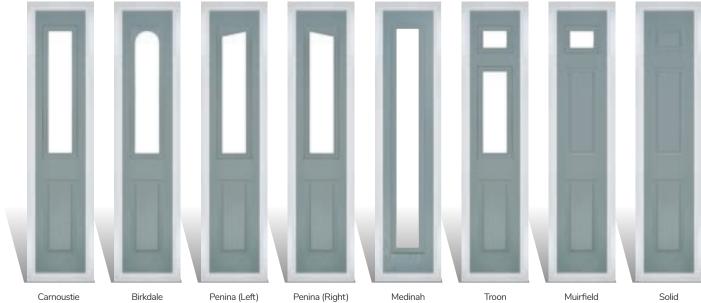

# Carnoustie

including Birkdale and Penina options

Our most popular composite door option which is now available in a choice of three glazing styles.

Carnoustie

Birkdale

Penina

Door Glass: Lanesborough Blue

# **Troon**

including Muirfield option

The traditional six-panel door can be enhanced with either two or four small glazing details.

ORiGINAL® Trending Colours

Door Colour: Stormy Seas Door Glass: Louisiana