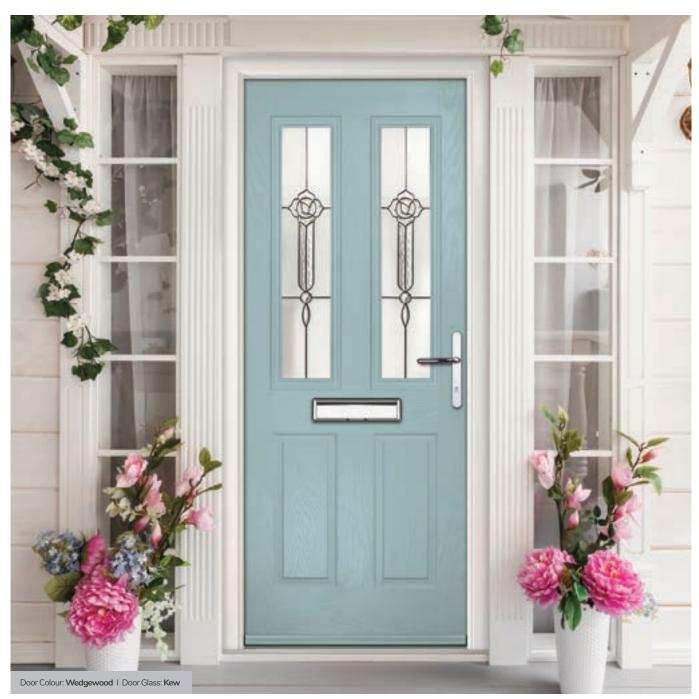

#### **Composite Construction and GRP Skins**

The ORiGINAL® composite door is the minimal-maintenance alternative to traditional door materials. It has 44mm reinforced GRP skins, finished in either woodgrain or DoorCo's® exclusive smooth/etched finish that perfectly matches aluminium, delivers kerb appeal for any property. The ORiGINAL® door outperforms other market alternatives with outstanding thermal performance. Inside, the PU foam core reduces heat loss and is encompassed by an LVL (Laminated Veneer Lumber) subframe to provide strength and rigidity. The door protects the home from the elements and will have minimal thermal expansion and contraction rates under extreme temperature variations which is perfectly normal.

#### **Exclusive Glazing Cassettes**

The ORiGINAL® Composite door range uses FLiP®, DoorCo's® exclusive glazing cassette system with revolutionary Foam in Place technology. DoorCo® also offers the unique  $Inox^{TM}$  cassette system finished in stainless steel or black matt finish.

The ORiGINAL® composite door offers a truly appealing entrance for any home, with a high-definition smooth or grained GRP outer skin that will look stunning for years to come. The door offers stability from the elements with its inner core of LVL encased with composite stiles and rails for protection against any water ingress. Our doors usually have a grained PVC edge to the hinge and lock side in either White, Chartwell Green, Anthracite Grey, stain or painted finish.

With our high-performance paint technology and three

state-of-the-art, in-house paint lines, we can offer any colour door which can even complement the colour options on frames. This provides a fantastic choice for the home. In most cases the doors come in white as standard on the internal side, however, for your own individual requirements we may be able to offer different or bespoke options, see our colour ranges on page 14 for more information.