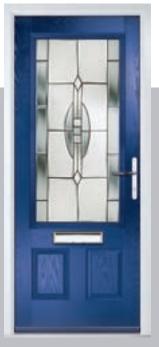

# Carnoustie

including Birkdale and Penina options

Our most popular composite door option which is now available in a choice of three glazing styles.

Carnoustie

Birkdale

Penina

Door Glass: Lanesborough Blue