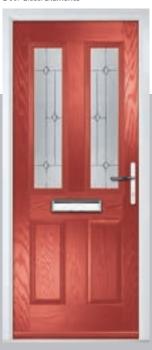

ette or  $Inox^{TM}$  stainless steel frames.









# RAL Colours Any RAL colour\* is available from DoorCo® as a special order. Here are a small selection of the most requested colours as an example: RAL 9016 (Traffic White) RAL 7035 (Light Grey) RAL 7042 (Traffic Grey) RAL 7012 (Basalt Grey) RAL 9011 (Graphite Black) RAL 9005 (Jet Black)





# Carnoustie

including Birkdale and Penina options

Our most popular composite door option which is now available in a choice of three glazing styles.









Carnoustie



Birkdale

Penina

Door Glass: Lanesborough Blue













Door Glass: Cubic



Door Colour: Cotswold

Door Glass: Astoria

Door Glass: Diamonte

Door Colour: Black

Door Glass: Luxor



Door Colour: California Door Glass: Prestige

Door Colour: Sage

Door Glass: Artisan













Penina Option



Door Colour: Cream White Door Glass: Bloomsbury

Birkdale Option

Door Colour: **Shadow**Door Glass: **Metropolis** 

Door Colour: Clay

Door Glass: Mercury

Door Colour: Very Berry
Door Glass: Belgravia

Door Colour: Silver Grey
Door Glass: Tranquility Zinc











## An evolution of a traditional style with its square top lites.

# **Pinehurst**







Door Colour: Azure Door Glass: Artemis Door Colour: Citrine

Door Glass: Belgravia















Door Colour: Dusky Pink

Door Glass: Trinity

FLiP® Standard Cassette Option

# **Troon**

including Muirfield option

The traditional six-panel door can be enhanced with either two or four small glazing details.





















ORiGINAL® Trending Colours











Door Colour: Stormy Seas Door Glass: Loui