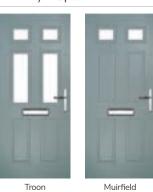

# **Troon**

including Muirfield option

The traditional six-panel door can be enhanced with either two or four small glazing details.

ORiGINAL® Trending Colours

Door Colour: Stormy Seas Door Glass: Louisiana

Door Colour: Putty Door Glass: Trio Diamond

Door Colour: Chartwell Green Door Glass: Belgravia

Muirfield Option