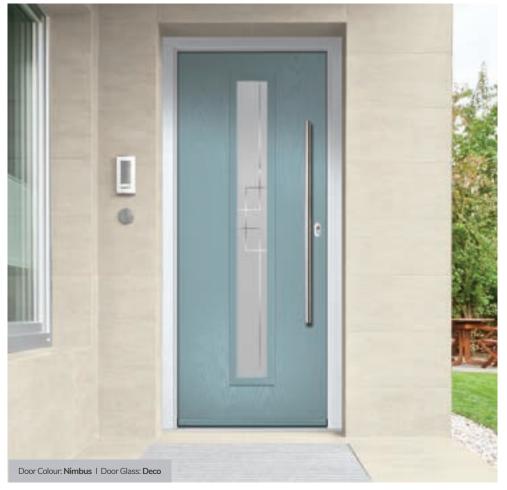

Door Colour: Nimbus

Door Glass: Prestige

Door Colour: Clotted Cream

Door Glass: Stardrop

Door Colour: French Blue
Door Glass: Bloomsbury

Door Colour: Mulberry

Door Glass: Impression

Door Colour: Chartwell Green
Door Glass: Trio Diamond