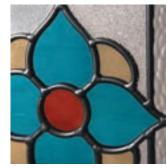

#### Kew

Kew combines intricate bevel work and soft water glass against a background of obscure etched glass. The central flower motif will make a stunning focal point for any door.