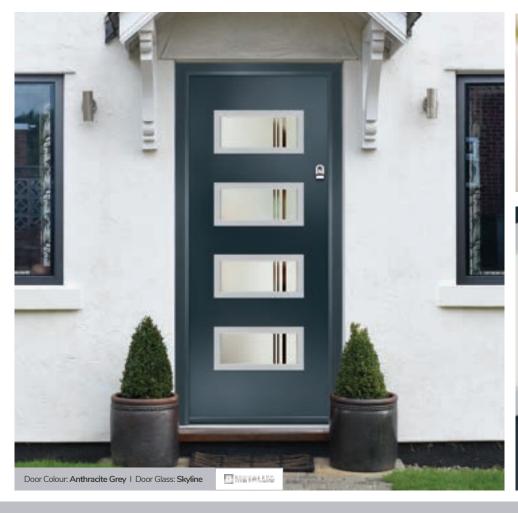

### Seminole

The Seminole is a very popular contemporary door design with an abundance of glazing options and positions.

Doorstyle Options

Seminole 3

Left Option

Farmhouse Option TRADITIONAL

Door Colour: White
Door Glass: Tectronic

Door Colour: **Anthracite Grey**Door Glass: **Louisiana** 

Farmhouse Option TRADITIONAL