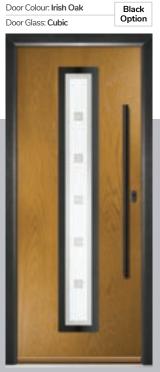

Monaco achieves a bold yet

graceful design.

Door Colour: Irish Oak

I GRAINED CONTEMPORARY DOORS

Door Glass: Quantum

Black Option Door Colour: Irish Oak

Door Glass: Clear

I GRAINED DESIGNER DOORS