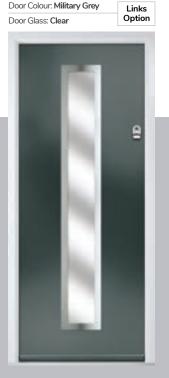

tion

Links Option DESIGNER

Door Glass: Cubic

Door Colour: Very Berry

Door Colour: **Shadow**Door Glass: **Trinity** 

Links Option

Door Colour: Nimbus

Door Glass: Mercury

Black Option Door Colour: Moonshine
Door Glass: Graphite









I GRAINED CONTEMPORARY DOORS

# **Inox Lyon**



Inox Lyon provides a stunning mix of two smaller lites delicately 'bookending' a larger central lite to optimise light penetration.



### **Inox Munich**

With its large single centre lite drawing the eye, the lnox Munich achieves a bold yet graceful design.







Door Colour: **Agate Grey**Door Glass: **Graphite** 



Door Colour: Anthracite Grey

Door Glass: Synergy



Door Colour: Black
Door Glass: Luxor



Door Colour: Twilight
Door Glass: Satin

Door Colour: Victory Blue Door Glass: Graphite





Door Colour: Military Grey

DESIGNER



With its large single centre lite drawing the eye, the lnox

Monaco achieves a bold yet

graceful design.

Door Colour: Irish Oak

I GRAINED CONTEMPORARY DOORS

#### **Inox Monaco**





### **Inox Barcelona**

The sweeping Barcelona design 'oozes' sophistication and is a popular option. Available with or without curve panel.







Door Colour: Stormy Seas Door Glass: Tokyo

Left Option



Door Colour: Very Berry Door Glass: Halo



Door Colour: Black Door Glass: Clear



Door Colour: Anthracite Grey Door Glass: Satin

Links Option

DESIGNER





Door Colour: Slate



Biarritz Option

Door Colour: Nimbus

I GRAINED CONTEMPORARY DOORS

### **Inox Paris**

including Biarritz option

The Inox Paris door delivers flair and grace, and with the Biarritz