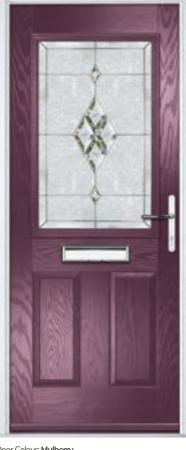

s: Prestige

Door Colour: Clotted Cream

Door Glass: Stardrop

Door Colour: French Blue
Door Glass: Bloomsbury

Door Colour: Mulberry

Door Glass: Impression

























Door Colour: Chartwell Green
Door Glass: Trio Diamond



Door Colour: Military Grey
Door Glass: Numbers\*

Portrush Option

# **Lytham** including 4Grid and 9Grid options

With its large glazed area, the Lytham lets light flood through. Also available with GridLite and our unique integral blind option.







Doorstyle Options



Door Colour: **Shadow**Door Glass: **Bloomsbury** 

Door Colour: Green

Door Glass: Impression

Door Colour: Citrine
Door Glass: Artemis

Door Colour: Clay

Door Glass: Optimal

9Grid Option









ORIGINAL\*
Trending
Colours











Door Colour: Mushroom
Door Glass: Metropolis



Door Colour: Mulberry

Door Glass: Trio Diamond



Door Colour: Moonshine
Door Glass: Optimal

4Grid Option

# Turnberry including 11Grid option

The large arched glazed area of the Turnberry can also be enhanced with the GridLite option.







Doorstyle Options





Turnberry

11Grid





Door Colour: Chartwell Green
Door Glass: Onyx

Door Colour: Silver Grey
Door Glass: Aztec

Door Colour: Wedgewood
Door Glass: Optimal

29

11Grid Option

# Gleneagles including 4Grid option

With its eloquent design the Gleneagles is proving to be a very popular design enhanced even further with the grid option.









Door Colour: Moonshine

Door Colour: Twilight

Door Glass: Impression

Door Colour: Silver Grey
Door Glass: Synergy

Door Colour: **Diablo**Door Glass: **Onyx** 









ORIGINAL\*
T