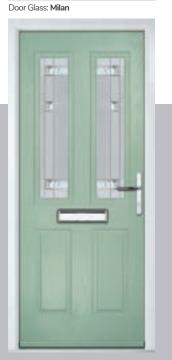

#### Milan

A modern yet understated, sleek decorative door glazing. A blend of deep cut glass bevels and 'reed' highly obscure backing glass combine perfectly to reveal an extremely alluring finish.