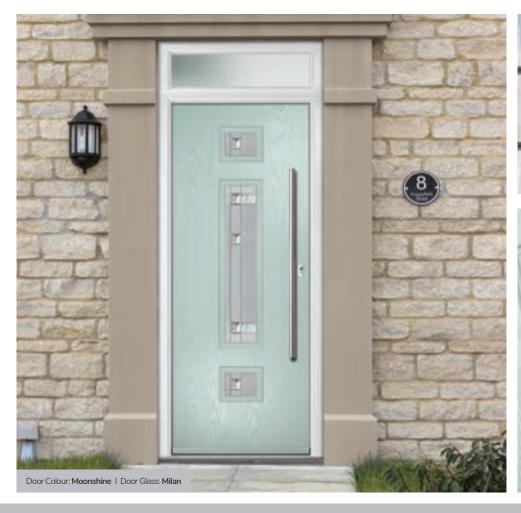

Door Colour: Moonshine Door Glass: Peak

### Merion

including 4Grid option

The Merion is available with a complementary glass range designed specifically for this door style.

Door Colour: Agate Grey
Door Glass: Prestige

Door Colour: Twilight

Door Glass: Milan