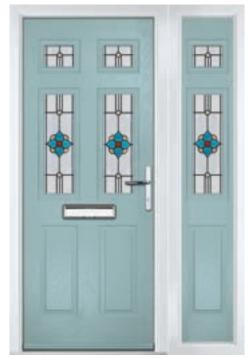

# Carnoustie

including Birkdale and Penina options

Our most popular composite door option which is now available in a choice of three glazing styles.

Carnoustie

Birkdale

Penina

Door Glass: Lanesborough Blue

Door Glass: Cubic

Door Colour: Cotswold

Door Glass: Astoria

Door Glass: Diamonte

Door Colour: Black

Door Glass: Luxor

Door Colour: California Door Glass: Prestige

Door Colour: Sage