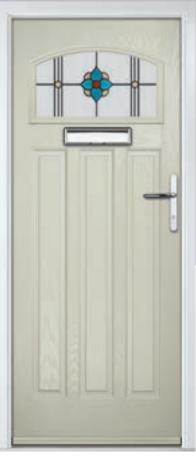

Aztec

Door Colour: Wedgewood
Door Glass: Optimal

29

11Grid Option

# Gleneagles including 4Grid option

With its eloquent design the Gleneagles is proving to be a very popular design enhanced even further with the grid option.









Door Colour: Moonshine

Door Colour: Twilight

Door Glass: Impression

Door Colour: Silver Grey
Door Glass: Synergy

Door Colour: **Diablo**Door Glass: **Onyx** 









ORIGINAL\*
Trending
Colours











Door Colour: Nimbus
Door Glass: Graphite



Door Colour: Black
Door Glass: Louisiana



Door Colour: Clotted Cream

Door Glass: Optimal

4Grid Option

# St Andrews

Reminiscent of the door styles of the 1930's, the St Andrews door is available as a solid door option as well as a glazed.











St Andrews

St Andrews Solid

























Door Colour: Clay

Door Glass: Hathaway



Door Colour: **Golden Oak**Door Glass: **Louisiana** 

# **Belfry** including Pevero option

The Belfry has a unique 'offset etched' detailing and comes in multiple glazing styles.







Doorstyle Options







Belfry 3

Pevero



# Sunningdale

The Sunningdale is available with a wide range of glass designs.







Doorstyle Options



Sunningdale

Farmhouse Solid





Door Colour: Dusky Pink
Door Glass: Prestige



Chrome Bee Knocker available to order

### Merion

including 4Grid option

The Merion is available with a complementary glass range designed specifically for this door style.





















Door Colour: Agate Grey
Door Glass: Prestige

Door Colour: Twilight

Door Glass: Milan

Door Colour: Nimbus

Door Glass: Trio Diamond

F