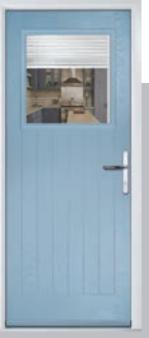

# Carnoustie

including Birkdale and Penina options

Our most popular composite door option which is now available in a choice of three glazing styles.

Carnoustie

Birkdale

Penina

Door Glass: Lanesborough Blue

Door Glass: Cubic

Door Colour: Cotswold

Door Glass: Astoria

Door Glass: Diamonte

Door Colour: Black

Door Glass: Luxor

Door Colour: California Door Glass: Prestige

Door Colour: Sage