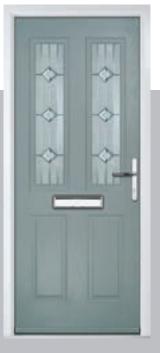

# Carnoustie

including Birkdale and Penina options

Our most popular composite door option which is now available in a choice of three glazing styles.

Carnoustie

Birkdale

Penina

Door Glass: Lanesborough Blue