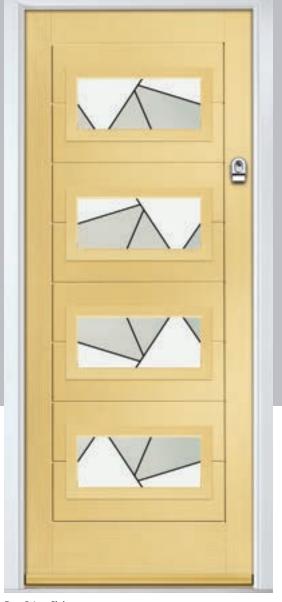

## **JEYDA** Exclusive Inspired Glass

ORiGINAL® has some unique glass designs in its collection that have been designed exclusively by our creative consultant and chief Doork, Jeyda Heselton. The hero glass design is called Tectronic. Here's the story behind the design:

Door Glass: Tectronic

#### Tectronic

A truly contemporary design from our in-house designer Jeyda. The geometric shapes are combined with neutral greys and black glass colours to create a design unlike anything else on the market today.