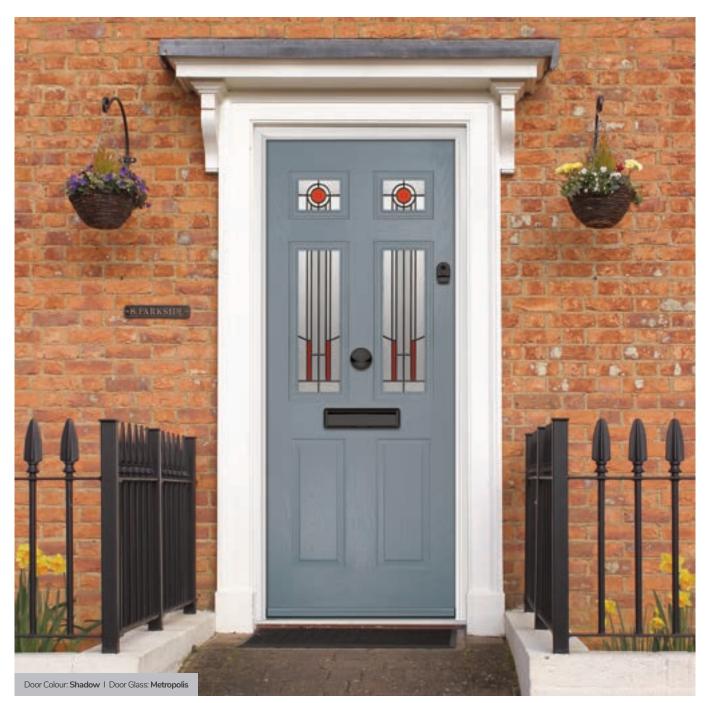

Door Glass: Artisan

Penina Option

Door Colour: Cream White Door Glass: Bloomsbury

Birkdale Option

Door Colour: **Shadow**Door Glass: **Metropolis** 

Door Colour: Clay

Door Glass: Mercury

Door Colour: Very Berry
Door Glass: Belgravia