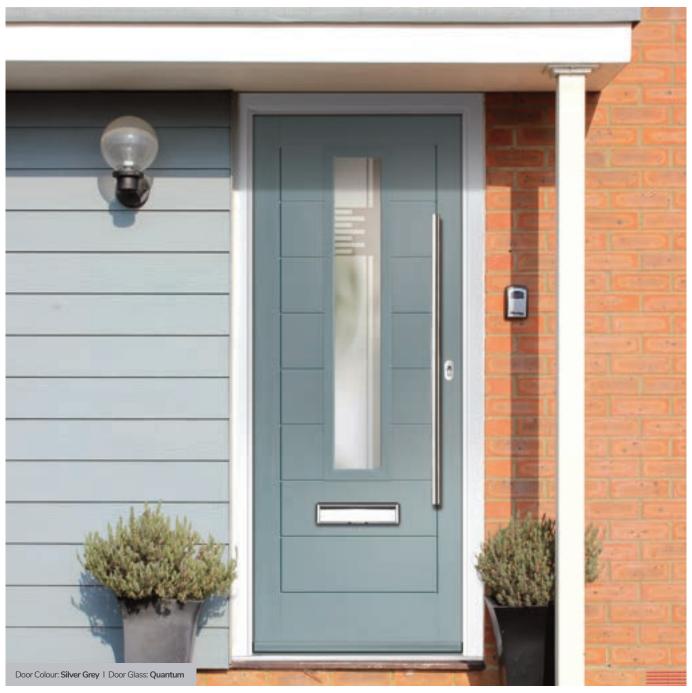

ain you see in the brochure so it's as close as possible to our paint when applied to the doors. Due to the nature of the product it is applied to, there is sometimes a difference between them which we cannot avoid. The colour, intensity and sheen level may differ from the paper print version and we do not accept any liability for this for whatever reason. To ensure that you are getting the right colour on your door, ask for your DoorCo® colour swatch today.

# Monza II Augusta Long

With its contemporary linear etched detailing, the Monza II is a stunning door available glazed or as a solid door option.







Doorstyle Options



Augusta Long



# Monza II Augusta

With its contemporary linear etched detailing, the Monza II is a stunning door available glazed or as a solid door option.









Doorstyle Options







Door Colour: Alaskan Birch
Door Glass: Etch Lines

Centre Option Door Colour: Military Grey
Door Glass: Deco

Centre Option

## Monza II Square

With its contemporary linear etched detailing, the Monza II is a stunning door available glazed or as a solid door option.







Doorstyle Options



Square 4

Square 3



### Monza II Oakmont

With its contemporary linear etched detailing, the Monza II is a stunning door available glazed or as a solid door option.







Door Glass: Victorian Border













Door Glass: Belgravia



Door Colour: Citrine

Door Glass: Tectronic

#### Monza II Inox Nice

With its contemporary linear etched detailing, the Monza II is a stunning door available glazed or as a solid door option.









Door Colour: Silver Grey Doo