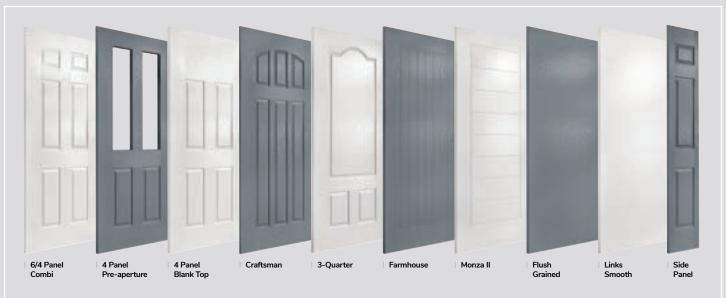

## **Door Styles**

A range of traditional doors designed to replicate the most popular timber doors and come with highly defined mouldings and realistic woodgrain embossing on the surface. Whether for a Victorian home, a modern townhouse or a farmhouse cottage, these doors always enhance to the appearance of the entrance.