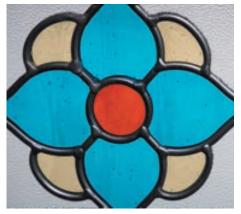

#### Hathaway

Antique coloured glass is joined using a stunning black came and weld. All is encapsulated within the insulated unit for easy upkeep and to protect the design.