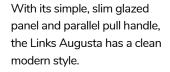

### Augusta

With its simple, slim glazed panel and parallel pull handle, the Augusta has a clean modern style.

Door Colour: **Bolero**Door Glass: **Luxor** 

Door Colour: Sage
Door Glass: Impression

Door Colour: Victory Blue
Door Glass: Lotus