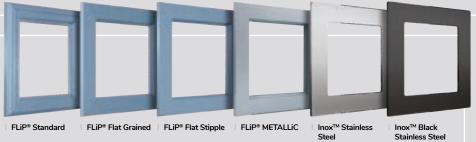

#### **Exclusive Glazing Cassettes**

The ORiGINAL® Composite door range uses FLiP®, DoorCo's® exclusive glazing cassette system with revolutionary Foam in Place technology. DoorCo® also offers the unique  $Inox^{TM}$  cassette system finished in stainless steel or black matt finish.

## Endless possibilities.

FLiP® is the new door glazing cassette system developed by DoorCo® with a revolutionary Foam in Place technology that delivers a superior seal and aesthetic never seen before.

#### **Standard**

The traditional choice with a moulded design and a woodgrain finish to suit a more conventional door design.

#### Flat Grained

Be eclectic by combining a woodgrain finish with a modern a squared-off flat profile that compliments a contemporary Flush or designer Monza II door.

#### Flat Stipple

The modern one, with a squared-off flat profile and smooth stippled finish that perfectly matches Links, our aluminium-effect composite door.

# METALLIC

A new METALLiC finish is available exclusively across the FLiP Flat Stipple cassette range. Using the latest paint technology, METALLiC adds a bit of sparkle to further enhance the ultimate Designer door, Links.