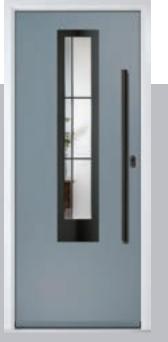

### Vilamoura

The inline slim glazing details on the Vilamoura door is inspired by the European door look.

Door Colour: Anthracite Grey

Door Glass: Louisiana

Door Colour: **Agate Grey**Door Glass: **Graphite** 