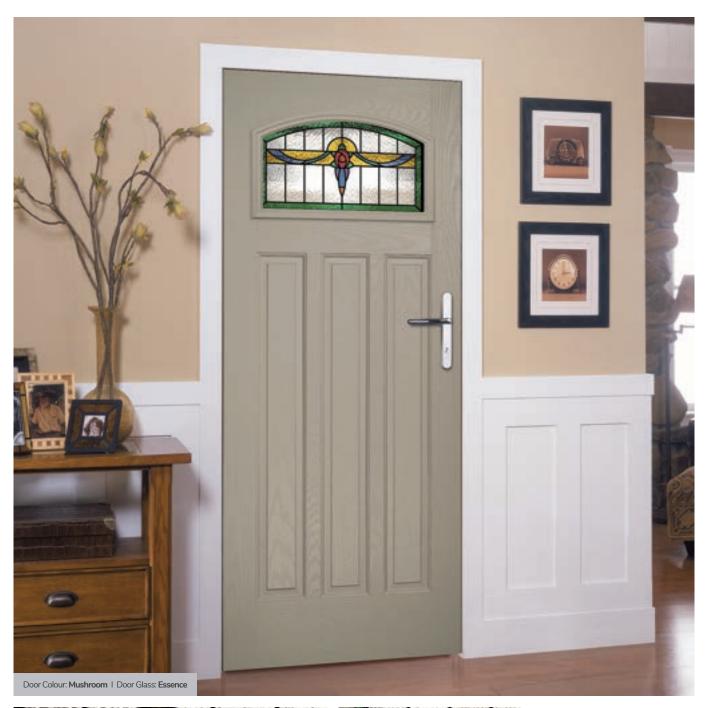

# St Andrews

Reminiscent of the door styles of the 1930's, the St Andrews door is available as a solid door option as well as a glazed.

St Andrews

St Andrews Solid

Door Colour: Clay

Door Glass: Hathaway

Door Colour: **Golden Oak**Door Glass: **Louisiana** 