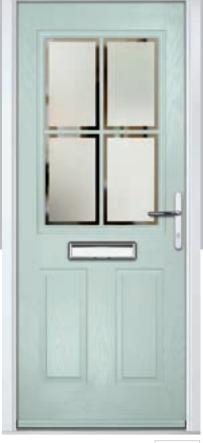

# Gleneagles including 4Grid option

With its eloquent design the Gleneagles is proving to be a very popular design enhanced even further with the grid option.

Door Colour: Moonshine

Door Colour: Twilight

Door Glass: Impression

Door Colour: Silver Grey
Door Glass: Synergy

Door Colour: **Diablo**Door Glass: **Onyx** 

ORIGINAL\*
Trending
Colours

Door Colour: Nimbus
Door Glass: Graphite

Door Colour: Black
Door Glass: Louisiana

Door Colour: Clotted Cream

Door Glass: Optimal

4Grid Option