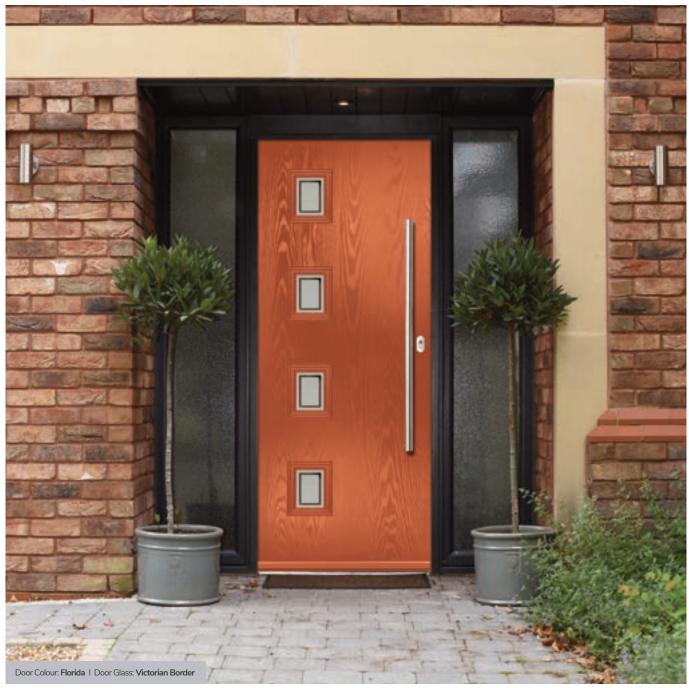

#### Victorian Border

Obscure delicately sandblasted glass combined with a crisp clear keyline gives Victorian Border a classical simplicity that is equally in place in contemporary and traditional doors.