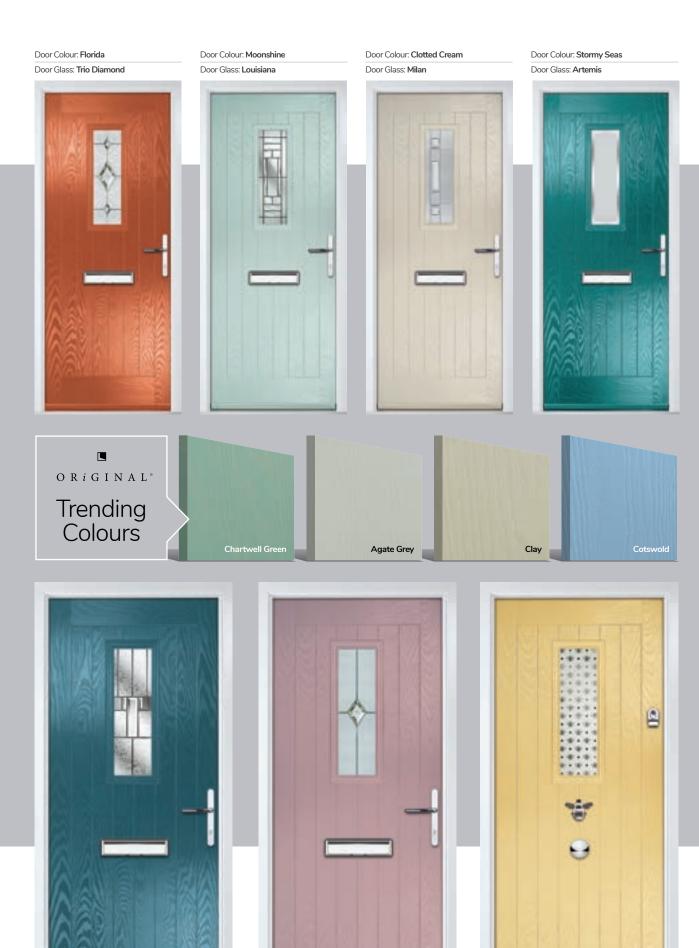

# **Troon**

including Muirfield option

The traditional six-panel door can be enhanced with either two or four small glazing details.

ORiGINAL® Trending Colours

Door Colour: Stormy Seas Door Glass: Louisiana

Door Colour: Putty Door Glass: Trio Diamond

Door Colour: Chartwell Green Door Glass: Belgravia

Muirfield Option