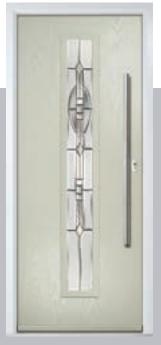

### Monza II Oakmont

With its contemporary linear etched detailing, the Monza II is a stunning door available glazed or as a solid door option.

Door Glass: Victorian Border

Door Glass: Belgravia

Door Colour: Citrine

Door Glass: Tectronic