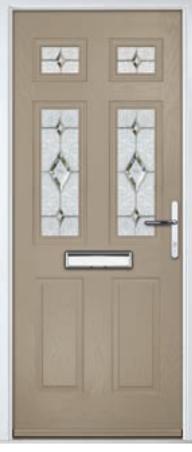

# Carnoustie

including Birkdale and Penina options

Our most popular composite door option which is now available in a choice of three glazing styles.

Carnoustie

Birkdale

Penina

Door Glass: Lanesborough Blue