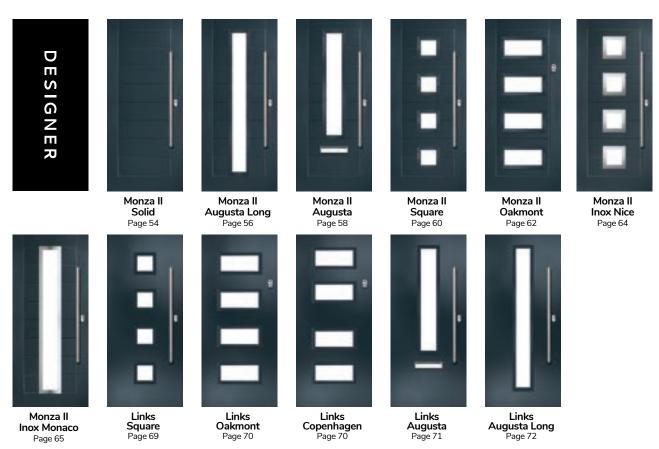

A designer collection of unique door: the smooth/etched LINKS door, glazed using the FLiP® Flat Stipple cassette choice, or the stunning Monza II door with our FLiP® Flat Grained cassette or  $Inox^{TM}$  stainless steel frames.

# Monza II Augusta Long

With its contemporary linear etched detailing, the Monza II is a stunning door available glazed or as a solid door option.

Doorstyle Options

Augusta Long

# Monza II Augusta

With its contemporary linear etched detailing, the Monza II is a stunning door available glazed or as a solid door option.

Doorstyle Options

Door Colour: Alaskan Birch
Door Glass: Etch Lines

## Monza II Square

With its contemporary linear etched detailing, the Monza II is a stunning door available glazed or as a solid door option.

Doorstyle Options

Square 4

Square 3

### Monza II Oakmont

With its contemporary linear etched detailing, the Monza II is a stunning door available glazed or as a solid door option.

Door Glass: Victorian Border

Door Glass: Belgravia

Door Colour: Citrine

#### Monza II Inox Nice

With its contemporary linear etched detailing, the Monza II is a stunning door available glazed or as a solid door option.

Door Colour: Silver Grey Door Glass: Graphite

Option

Door Colour: Mulberry Door Glass: Skyline

### Monza II Inox Monaco

# Links Square

#### **Links Oakmont**

including Copenhagen option

The Links Oakmont door offers a unique, modern style with four decorative horizontal lites that allow light to stream in.

Door Colour: Silver Grey
Door Glass: Belgravia

### Links Augusta

# Links Augusta Long

A full length decorative glass alternative to the standard Links Augusta.

Centre

Right