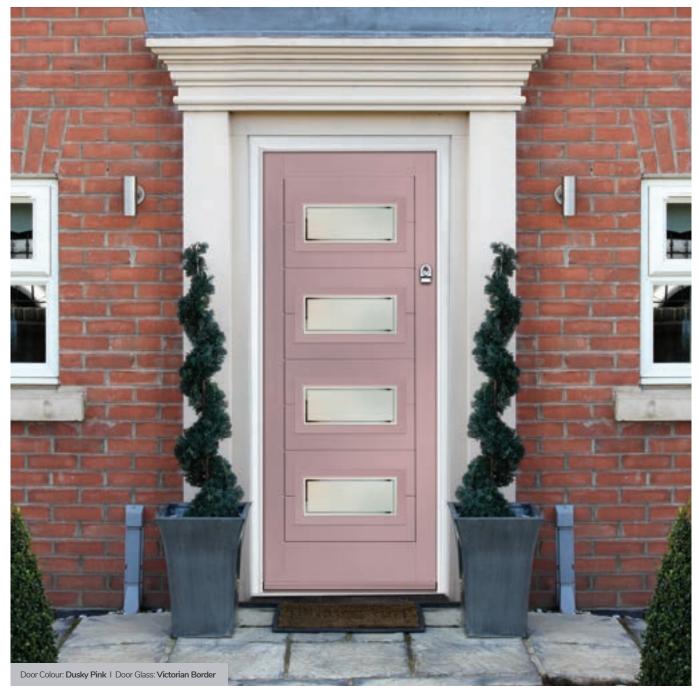

Door Glass: Belgravia

Door Colour: Mulberry
Door Glass: Victorian Border

Copenhagen Option

I GRAINED CONTEMPORARY DOORS