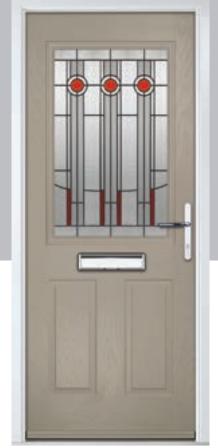

Sunburst

Door Colour: Nimbus

Door Glass: Prestige

Door Colour: Clotted Cream

Door Glass: Stardrop

Door Colour: French Blue
Door Glass: Bloomsbury

Door Colour: Mulberry

Door Glass: Impression

























Door Colour: Chartwell Green
Door Glass: Trio Diamond



Door Colour: Military Grey
Door Glass: Numbers\*

Portrush Option

# **Lytham** including 4Grid and 9Grid options

With its large glazed area, the Lytham lets light flood through. Also available with GridLite and our unique integral blind option.







Doorstyle Options



Door Colour: **Shadow**Door Glass: **Bloomsbury** 

Door Colour: Green

Door Glass: Impression

Door Colour: Citrine
Door Glass: Artemis

Door Colour: Clay

Door Glass: Optimal

9Grid Option









ORIGINAL\*
Trending
Colours











Door Colour: Mushroom
Door Glass: Metropolis



Door Colour: Mulberry

Door Glass: Trio Diamond



Door Colour: Moonshine
Door Glass: Optimal

4Grid Option

# Turnberry including 11Grid option

The large arched glazed area of the Turnberry can also be enhanced with the GridLite option.







Doorstyle Options





Turnberry

11Grid





Door Colour: Chartwell Green
Door Glass: Onyx

Door Colour: Silver Grey
Door Glass: Aztec

Door Colour: Wedgewood
Door Glass: Optimal

29

11Grid Option

# Gleneagles including 4Grid option

With its eloquent design the Gleneagles is proving to be a very popular design enhanced even further with the grid option.









Door Colour: Moonshine

Door Colour: Twilight

Door Glass: Impression

Door Colour: Silver Grey
Door Glass: Synergy

Door Colour: **Dia