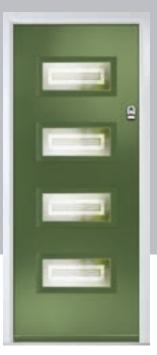

# **Troon**

including Muirfield option

The traditional six-panel door can be enhanced with either two or four small glazing details.

ORiGINAL® Trending Colours

Door Colour: Stormy Seas Door Glass: Louisiana

Door Colour: Putty Door Glass: Trio Diamond

Door Colour: Chartwell Green Door Glass: Belgravia

Muirfield Option