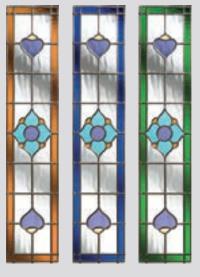

#### **Glass Colour Options**

The Lanesborough glass designs lend themselves to colour co-ordination of the glass to complement or contrast your choice of door colour. Choose from either Amber, Blue or Green borders.

#### Optimal

Simulated divided lights create the look of individual panes of glass, whilst maintaining the performance benefits of a single double glazed unit.

Genuine coloured Spectrum Glass with blackened cames combine to create this stunning leadlight design, reminiscent of the Victorian era. With Lanesborough, you can now have all the benefits of traditional leadlights, with the performance and thermal properties you would expect in your door. Available in 3 border colours: Amber, Blue or Green.