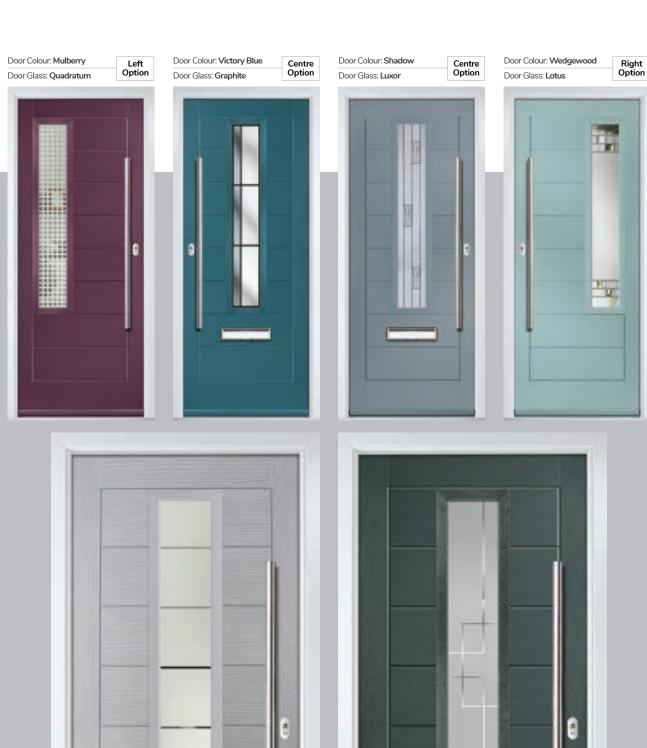

### **Oakmont**

including Copenhagen option

A stunning new design using colour matched cassettes for all colour options.

### Augusta

With its simple, slim glazed panel and parallel pull handle, the Augusta has a clean modern style.

Door Colour: **Bolero**Door Glass: **Luxor** 

Door Colour: Sage
Door Glass: Impression

Door Colour: Victory Blue
Door Glass: Lotus

### **Augusta Long**

A full length decorative glass alternative to the standard Augusta.