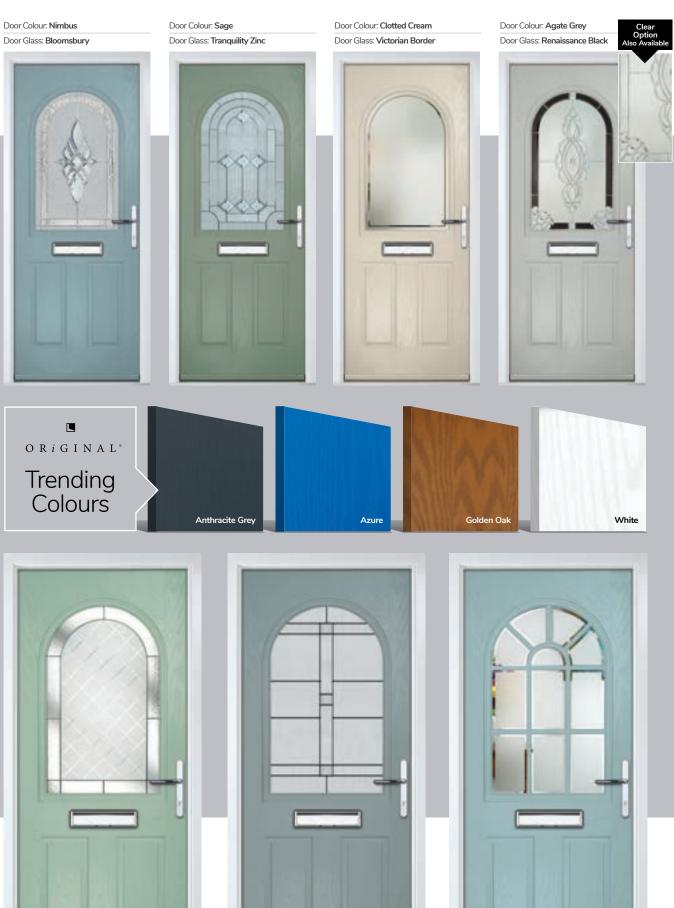

# Carnoustie

including Birkdale and Penina options

Our most popular composite door option which is now available in a choice of three glazing styles.

Carnoustie

Birkdale

Penina

Door Glass: Lanesborough Blue

Door Glass: Cubic

Door Colour: Cotswold

Door Glass: Astoria

Door Glass: Diamonte

Door Colour: Black

Door Glass: Luxor

Door Colour: California Door Glass: Prestige

Door Colour: Sage

Door Glass: Artisan

Penina Option

Door Colour: Cream White Door Glass: Bloomsbury

Birkdale Option

Door Colour: **Shadow**Door Glass: **Metropolis** 

Door Colour: Clay

Door Glass: Mercury

Door Colour: Very Berry
Door Glass: Belgravia

Door Colour: Silver Grey
Door Glass: Tranquility Zinc