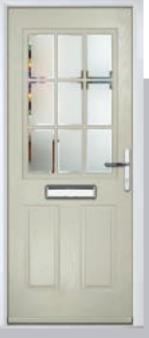

# **Troon**

including Muirfield option

The traditional six-panel door can be enhanced with either two or four small glazing details.

ORiGINAL® Trending Colours

Door Colour: Stormy Seas Door Glass: Louisiana

Door Colour: Putty Door Glass: Trio Diamond

Door Colour: Chartwell Green Door Glass: Belgravia

Muirfield Option