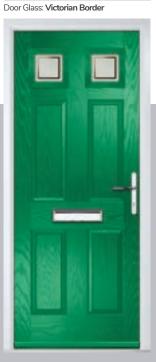

#### Optimal

Simulated divided lights create the look of individual panes of glass, whilst maintaining the performance benefits of a single double glazed unit.

Genuine coloured Spectrum Glass with blackened cames combine to create this stunning leadlight design, reminiscent of the Victorian era. With Lanesborough, you can now have all the benefits of traditional leadlights, with the performance and thermal properties you would expect in your door. Available in 3 border colours: Amber, Blue or Green.

#### Victorian Border

Obscure delicately sandblasted glass combined with a crisp clear keyline gives Victorian Border a classical simplicity that is equally in place in contemporary and traditional doors.