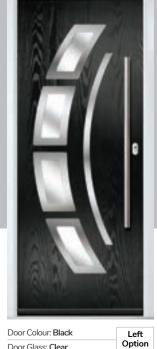

### **Inox Barcelona**

The sweeping Barcelona design 'oozes' sophistication and is a popular option. Available with or without curve panel.

Door Colour: Stormy Seas Door Glass: Tokyo

Left Option

Door Colour: Very Berry Door Glass: Halo

Door Colour: Black Door Glass: Clear

Door Colour: Anthracite Grey Door Glass: Satin

Links Option

DESIGNER

Door Colour: Slate

Biarritz Option

Door Colour: Nimbus

I GRAINED CONTEMPORARY DOORS