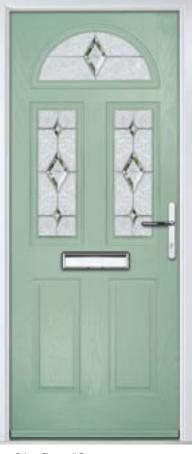

# Carnoustie

including Birkdale and Penina options

Our most popular composite door option which is now available in a choice of three glazing styles.

Carnoustie

Birkdale

Penina

Door Glass: Lanesborough Blue