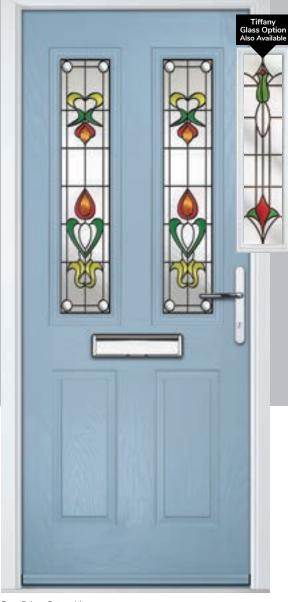

#### Optimal

Simulated divided lights create the look of individual panes of glass, whilst maintaining the performance benefits of a single double glazed unit.

Genuine coloured Spectrum Glass with blackened cames combine to create this stunning leadlight design, reminiscent of the Victorian era. With Lanesborough, you can now have all the benefits of traditional leadlights, with the performance and thermal properties you would expect in your door. Available in 3 border colours: Amber, Blue or Green.