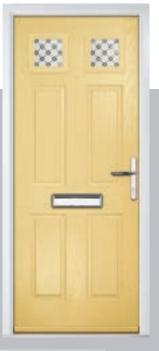

three glazing styles.









Carnoustie



Birkdale

Penina

Door Glass: Lanesborough Blue













Door Glass: Cubic



Door Colour: Cotswold

Door Glass: Astoria

Door Glass: Diamonte

Door Colour: Black

Door Glass: Luxor



Door Colour: California Door Glass: Prestige

Door Colour: Sage

Door Glass: Artisan













Penina Option



Door Colour: Cream White Door Glass: Bloomsbury

Birkdale Option

Door Colour: **Shadow**Door Glass: **Metropolis** 

Door Colour: Clay

Door Glass: Mercury

Door Colour: Very Berry
Door Glass: Belgravia

Door Colour: Silver Grey
Door Glass: Tranquility Zinc











## An evolution of a traditional style with its square top lites.

# **Pinehurst**







Door Colour: Azure Door Glass: Artemis Door Colour: Citrine

Door Glass: Belgravia















Door Colour: Dusky Pink

Door Glass: Trinity

FLiP® Standard Cassette Option

# **Troon**

including Muirfield option

The traditional six-panel door can be enhanced with either two or four small glazing details.





















ORiGINAL® Trending Colours











Door Colour: Stormy Seas Door Glass: Louisiana



Door Colour: Putty Door Glass: Trio Diamond



Door Colour: Chartwell Green Door Glass: Belgravia

Muirfield Option

# Riviera

including Portrush and Sunburst options

A traditional favourite with just a hint of modern, the Riviera is also available in Portrush and Sunburst options shown below.







Doorstyle Options







Sunburst

Door Colour: Nimbus

Door Glass: Prestige

Door Colour: Clotted Cream

Door Glass: Stardrop

Door Colour: French Blue
Door Glass: B