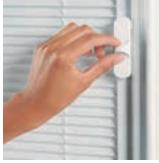

For back door applications, you can even benefit from an integrated Venetian Blind, incorporating child-friendly, unobtrusive finger control and no loose cords.

#### Venetian Blind

Cleverly encapsulated within the insulated glass cavity of the door to provide a zero maintenance blind. The blind can be raised, lowered and easily tilted using the fingertip controls on the edge of the frame.