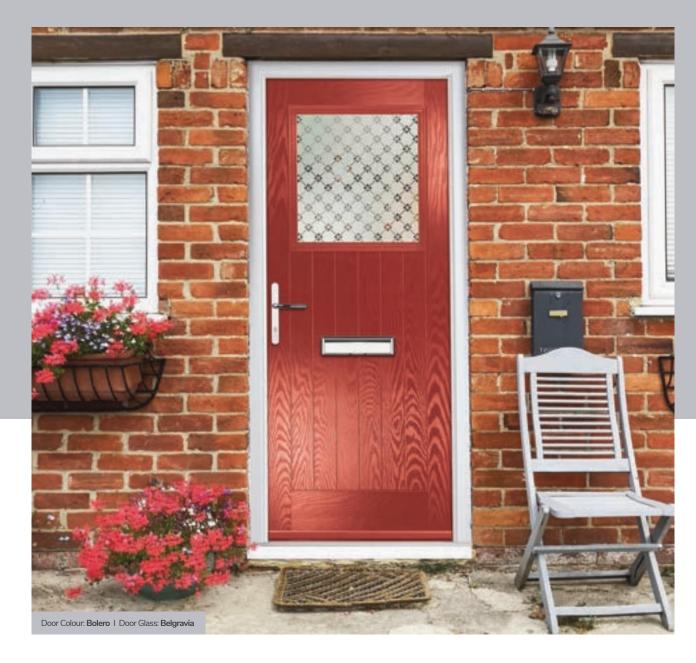

Door Glass: Artisan

Penina Option

Door Colour: Cream White Door Glass: Bloomsbury

Birkdale Option

Door Colour: **Shadow**Door Glass: **Metropolis** 

Door Colour: Clay

Door Glass: Mercury

Door Colour: Very Berry
Door Glass: Belgravia