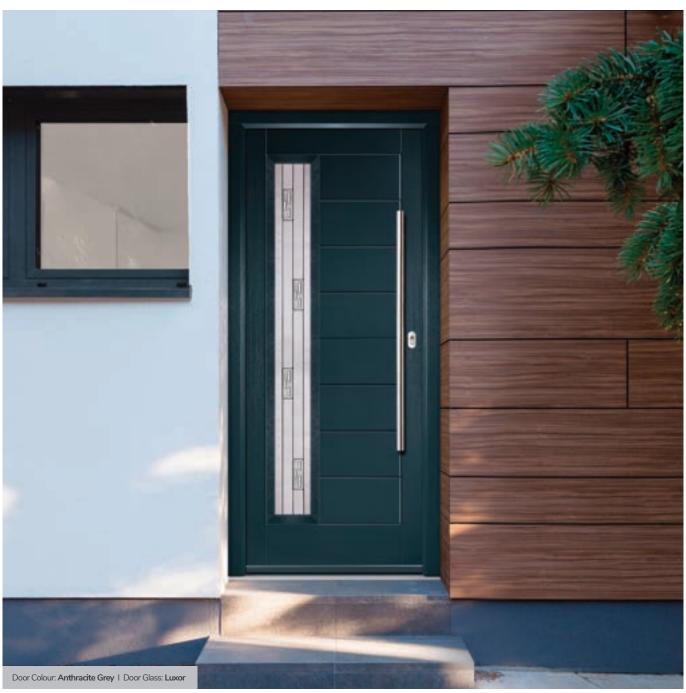

Door Colour: **Anthracite Grey**Door Glass: **Louisiana** 

Farmhouse Option TRADITIONAL

### Vilamoura

The inline slim glazing details on the Vilamoura door is inspired by the European door look.

Door Colour: Anthracite Grey

Door Glass: Louisiana

Door Colour: **Agate Grey**Door Glass: **Graphite** 