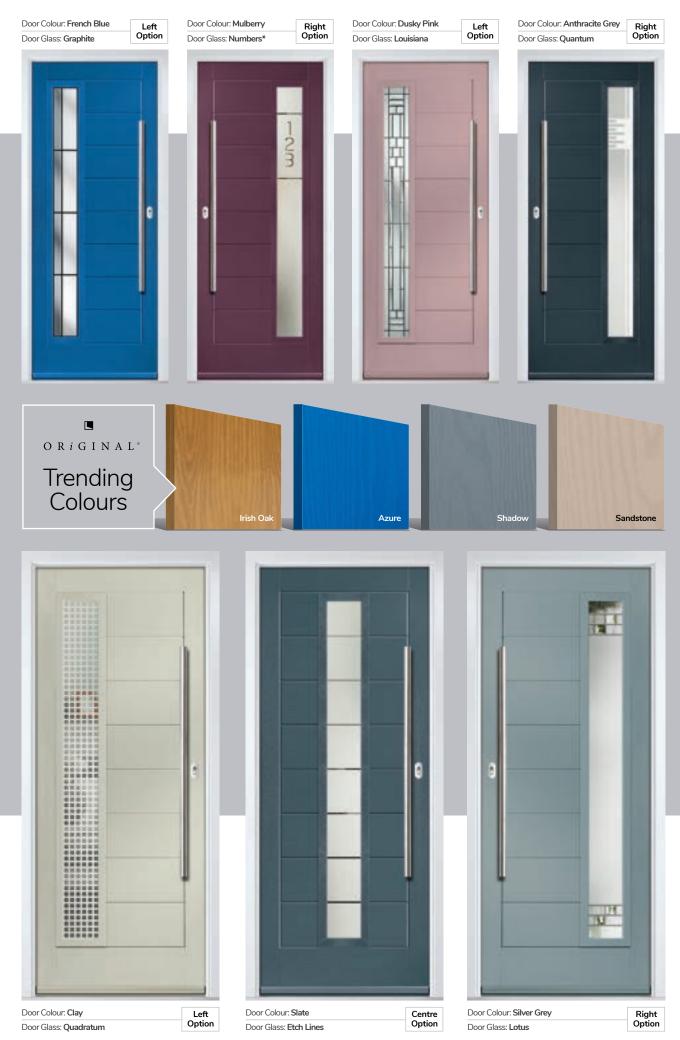

# Carnoustie

including Birkdale and Penina options

Our most popular composite door option which is now available in a choice of three glazing styles.

Carnoustie

Birkdale

Penina

Door Glass: Lanesborough Blue

# **Troon**

including Muirfield option

The traditional six-panel door can be enhanced with either two or four small glazing details.

ORiGINAL® Trending Colours

Door Colour: Stormy Seas Door Glass: Louisiana

# **Lytham** including 4Grid and 9Grid options

With its large glazed area, the Lytham lets light flood through. Also available with GridLite and our unique integral blind option.

Doorstyle Options

Door Colour: **Shadow**Door Glass: **Bloomsbury** 

# Turnberry including 11Grid option

The large arched glazed area of the Turnberry can also be enhanced with the GridLite option.

Doorstyle Options

Turnberry

11Grid

Door Colour: Chartwell Green
Door Glass: Onyx

# Gleneagles including 4Grid option

With its eloquent design the Gleneagles is proving to be a very popular design enhanced even further with the grid option.

Door Colour: Moonshine

Door Colour: Twilight

# St Andrews

Reminiscent of the door styles of the 1930's, the St Andrews door is available as a solid door option as well as a glazed.

St Andrews

St Andrews Solid

Door Colour: Clay

Door Glass: Hathaway

Door Colour: **Golden Oak**Door Glass: **Louisiana** 

# **Belfry** including Pevero option

The Belfry has a unique 'offset etched' detailing and comes in multiple glazing styles.

Doorstyle Options

Belfry 3

Pevero

# Sunningdale

The Sunningdale is available with a wide range of glass designs.

Doorstyle Options

Sunningdale

Farmhouse Solid

Door Colour: Dusky Pink
Door Glass: Prestige

Chrome Bee Knocker available to order

### Merion

including 4Grid option

The Merion is available with a complementary glass range designed specifically for this door style.

Door Colour: Agate Grey
Door Glass: Prestige

Door Colour: Twilight

Door Glass: Milan