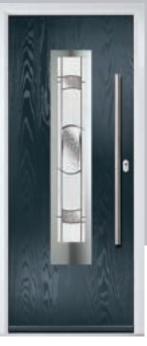

Door Colour: Moonshine Door Glass: Peak

#### Peak

From the unique Jeyda design collection, Peak is a fabulously unique design with an array of colours and textures combined with fine black lines.

with the deeper texture of the sandblasted design creates a modern, striking glass