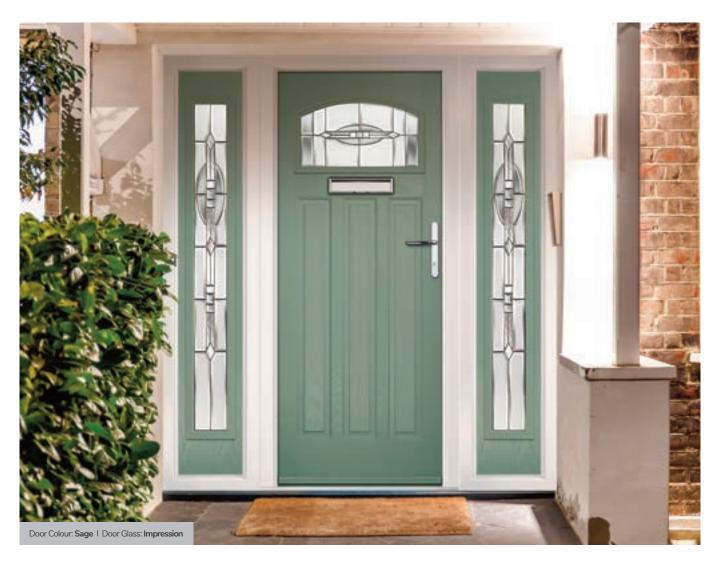

# Riviera

including Portrush and Sunburst options

A traditional favourite with just a hint of modern, the Riviera is also available in Portrush and Sunburst options shown below.

Doorstyle Options

Sunburst

Door Colour: Nimbus

Door Glass: Prestige

Door Colour: Clotted Cream

Door Glass: Stardrop

Door Colour: French Blue
Door Glass: Bloomsbury

Door Colour: Mulberry

Door Glass: Impression

Door Colour: Chartwell Green
Door Glass: Trio Diamond