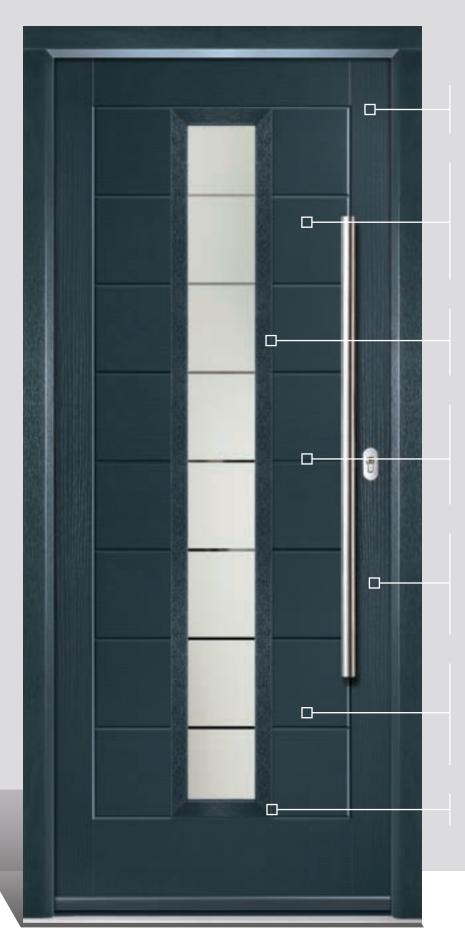

#### **Composite Construction and GRP Skins**

The ORiGINAL® composite door is the minimal-maintenance alternative to traditional door materials. It has 44mm reinforced GRP skins, finished in either woodgrain or DoorCo's® exclusive smooth/etched finish that perfectly matches aluminium, delivers kerb appeal for any property. The ORiGINAL® door outperforms other market alternatives with outstanding thermal performance. Inside, the PU foam core reduces heat loss and is encompassed by an LVL (Laminated Veneer Lumber) subframe to provide strength and rigidity. The door protects the home from the elements and will have minimal thermal expansion and contraction rates under extreme temperature variations which is perfectly normal.

#### **Exclusive Glazing Cassettes**

The ORiGINAL® Composite door range uses FLiP®, DoorCo's® exclusive glazing cassette system with revolutionary Foam in Place technology. DoorCo® also offers the unique  $Inox^{TM}$  cassette system finished in stainless steel or black matt finish.

The ORiGINAL® composite door offers a truly appealing entrance for any home, with a high-definition smooth or grained GRP outer skin that will look stunning for years to come. The door offers stability from the elements with its inner core of LVL encased with composite stiles and rails for protection against any water ingress. Our doors usually have a grained PVC edge to the hinge and lock side in either White, Chartwell Green, Anthracite Grey, stain or painted finish.

The inner core is manufactured from high density polyurethane foam, which offers exceptional thermal efficiency and will help to reduce energy bills in comparison with any other door on the market.

We take security very seriously. The ORiGINAL® composite door comes with security features which stand up to current and future security standards, including PAS 24 in line with Approved Document Q.