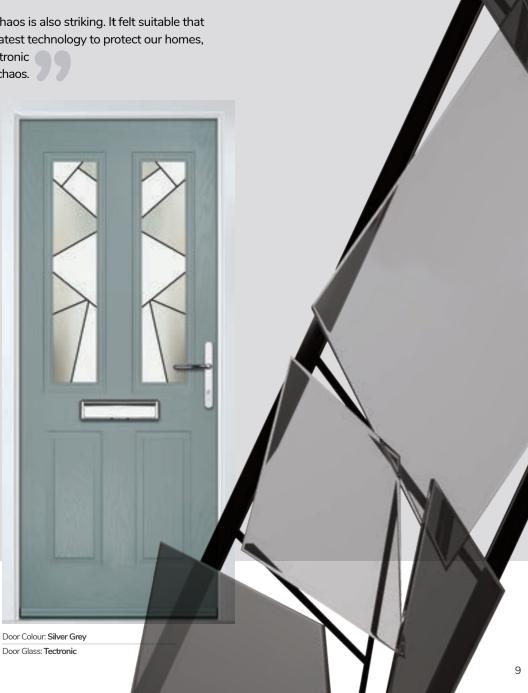

## **JEYDA** Exclusive Inspired Glass

ORiGINAL® has some unique glass designs in its collection that have been designed exclusively by our creative consultant and chief Doork, Jeyda Heselton. The hero glass design is called Tectronic. Here's the story behind the design:

After reading an article about technology that has been developed over the last few years to predict earthquakes, I was comforted by the idea that the massive role technology plays in our everyday lives extends to protecting them too.

I began thinking about the earthquake itself. The fallout is of course shattering - the movement of the tectonic plates causing monumental change to anything and everything nearby, leaving land left covered with uncompromising, jaded edges.

From an artistic perspective, this chaos is also striking. It felt suitable that we've developed a door with the latest technology to protect our homes, and that the striking design of Tectronic could give a stylish hint to ordered chaos.

Door Glass: Tectronic