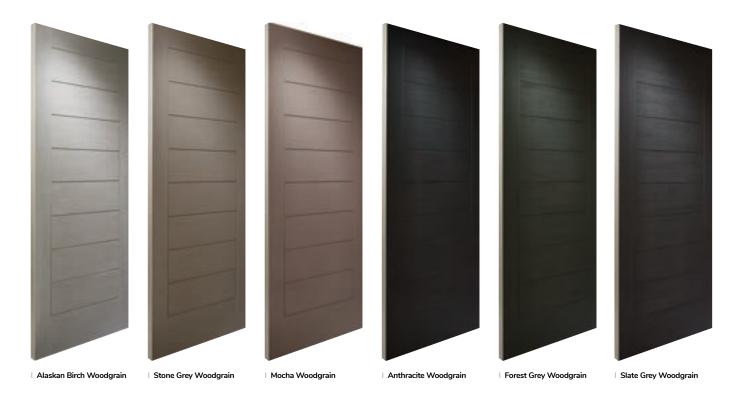

# New Range of PATiNA Colours

The Monza II door range is available in 6 unique patina stained handcrafted finishes, each base colour has a carefully selected complementary patina stain designed specifically to enhance the Monza's contemporary slab detailing.