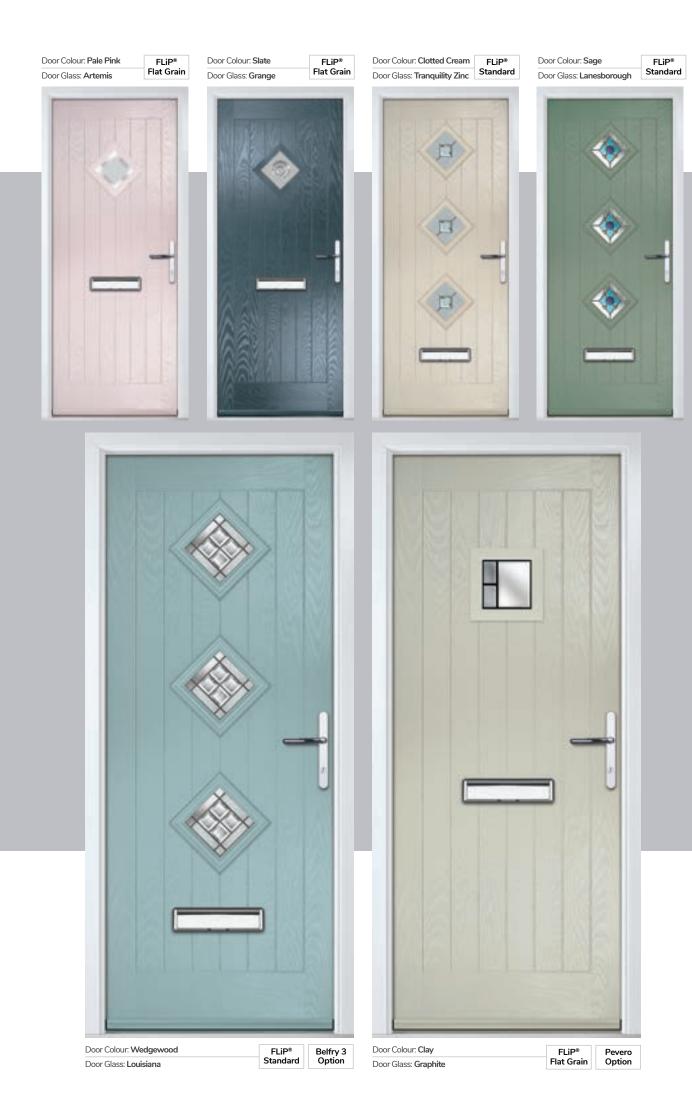

### **Brought to you** by DoorCo.

Door Glass: Bold Pink

Door Colour: Pale Pink Door Glass: Spirit Pink

# Carnoustie

including Birkdale and Penina options

Our most popular composite door option which is now available in a choice of three glazing styles.

Carnoustie

Birkdale

Penina

Door Glass: Lanesborough Blue

# **Belfry** including Pevero option

The Belfry has a unique 'offset etched' detailing and comes in multiple glazing styles.

Doorstyle Options

Belfry 3

Pevero