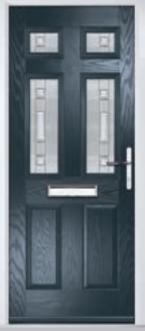

# Carnoustie

including Birkdale and Penina options

Our most popular composite door option which is now available in a choice of three glazing styles.

Carnoustie

Birkdale

Penina

Door Glass: Lanesborough Blue

Door Glass: Cubic

Door Colour: Cotswold

Door Glass: Astoria

Door Glass: Diamonte

Door Colour: Black

Door Glass: Luxor

Door Colour: California Door Glass: Prestige

Door Colour: Sage