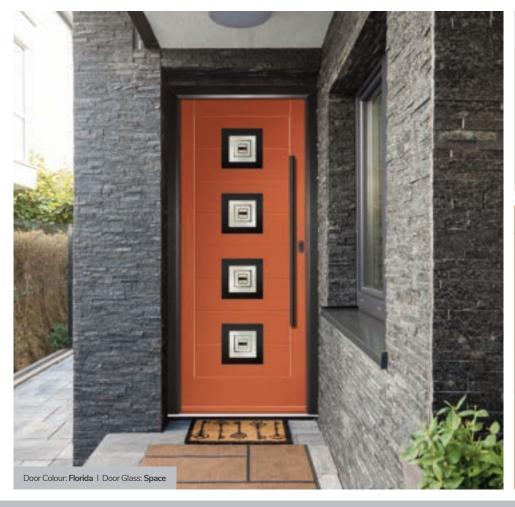

Door Colour: Olive Grove
Door Glass: Cubic

Door Colour: Moonshine

Door Glass: Victorian Border

Door Colour: Florida
Door Glass: Tectronic

Copenhagen Option Door Colour: Mulberry
Door Glass: Quantum

Door Colour: Wedgewood
Door Glass: Deco