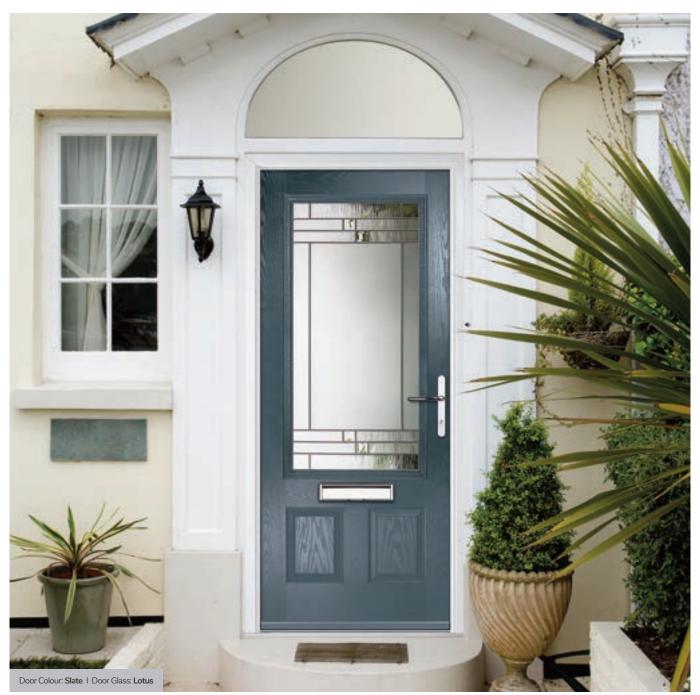

#### Lotus

Using the 'weld-free' chrome finish aluminium cames, combined with bevelled glass pieces and etched Millenium glass, Lotus is a truly stunning yet simple design.