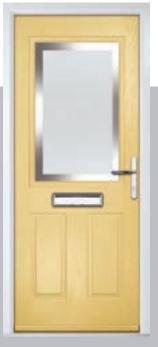

# Carnoustie

including Birkdale and Penina options

Our most popular composite door option which is now available in a choice of three glazing styles.

Carnoustie

Birkdale

Penina

Door Glass: Lanesborough Blue

Door Glass: Cubic

Door Colour: Cotswold

Door Glass: Astoria

Door Glass: Diamonte

Door Colour: Black

Door Glass: Luxor

Door Colour: California Door Glass: Prestige

Door Colour: Sage