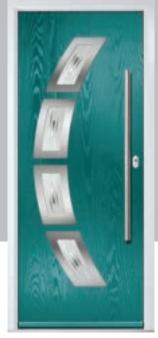

### **Inox Barcelona**

The sweeping Barcelona design 'oozes' sophistication and is a popular option. Available with or without curve panel.

Door Colour: Stormy Seas Door Glass: Tokyo

Left Option

Door Colour: Very Berry Door Glass: Halo