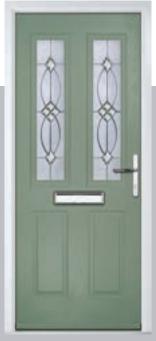

# Carnoustie

including Birkdale and Penina options

Our most popular composite door option which is now available in a choice of three glazing styles.

Carnoustie

Birkdale

Penina

Door Glass: Lanesborough Blue