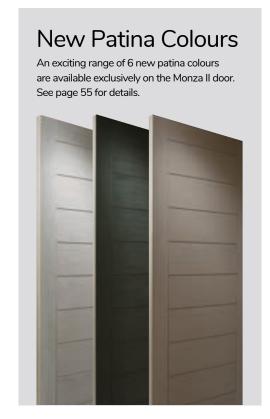

# New Range of PATiNA Colours

The Monza II door range is available in 6 unique patina stained handcrafted finishes, each base colour has a carefully selected complementary patina stain designed specifically to enhance the Monza's contemporary slab detailing.