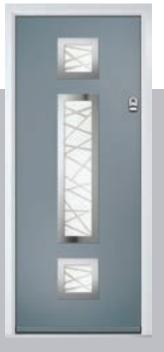

e
Door Glass: Athena

Door Colour: Clay
Door Glass: Impression

Door Colour: Olive Grove

Door Glass: Trio Diamond









I GRAINED CONTEMPORARY DOORS

### **Augusta Long**

A full length decorative glass alternative to the standard Augusta.







### **Inox Nice**

The Inox Nice door offers a Mediterranean style with four decorative lites that allow the light to stream in.







Door Colour: Clay Door Glass: Vector (Black Only)



Door Colour: Anthracite Grey Door Glass: Mercury



Door Colour: Silver Grey Door Glass: Graphite



Door Colour: Sage

Option

Links Option DESIGNER

Door Glass: Cubic

Door Colour: Very Berry

Door Colour: **Shadow**Door Glass: **Trinity** 

Links Option

Door Colour: Nimbus

Door Glass: Mercury

Black Option Door Colour: Moonshine
Door Glass: Graphite









I GRAINED CONTEMPORARY DOORS

# **Inox Lyon**



Inox Lyon provides a stunning mix of two smaller lites delicately 'bookending' a larger central lite to optimise light penetration.



### **Inox Munich**

With its large single centre lite drawing the eye, the lnox Munich achieves a bold yet graceful design.







Door Colour: **Agate Grey**Door Glass: **Graphite** 



Door Colour: Anthracite Grey

Door Glass: Synergy



Door Colour: Black
Door Glass: Luxor



Door Colour: Twilight
Door Glass: Satin

Door Colour: Victory Blue Door Glass: Graphite





Door Colour: Military Grey

DESIGNER



With its large single centre lite drawing the eye, the lnox

Monaco achieves a bold yet

graceful design.

Door Colour: Irish Oak

I GRAINED CONTEMPORARY DOORS

#### **Inox Monaco**





### **Ino