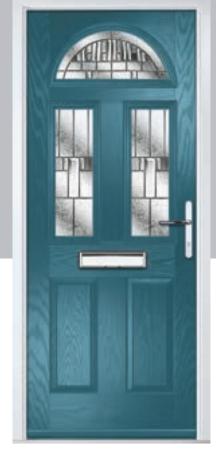

### Augusta

With its simple, slim glazed panel and parallel pull handle, the Augusta has a clean modern style.

Door Colour: **Bolero**Door Glass: **Luxor** 

Door Colour: Sage
Door Glass: Impression

Door Colour: Victory Blue
Door Glass: Lotus