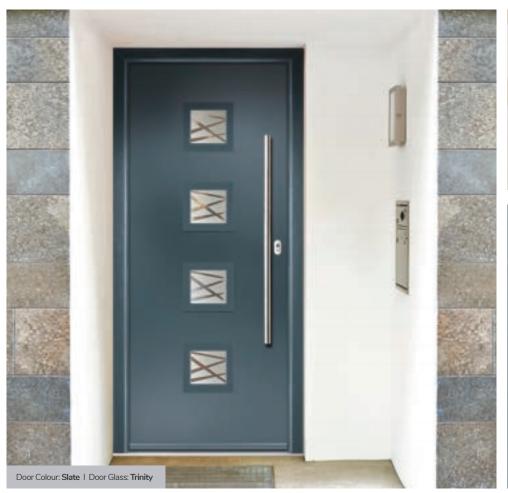

Door Colour: Citrine
Door Glass: Artemis

Door Colour: Slate
Door Glass: Trinity

Door Colour: Bahia Blue
Door Glass: Athena

Door Colour: Clay
Door Glass: Impression

Door Colour: Olive Grove

Door Glass: Trio Diamond