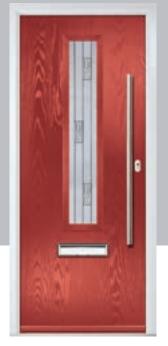

# Carnoustie

including Birkdale and Penina options

Our most popular composite door option which is now available in a choice of three glazing styles.

Carnoustie

Birkdale

Penina

Door Glass: Lanesborough Blue