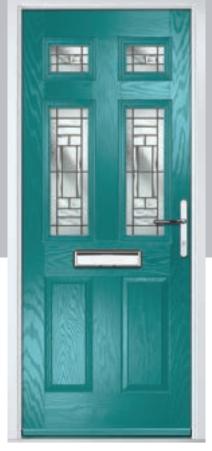

# Carnoustie

including Birkdale and Penina options

Our most popular composite door option which is now available in a choice of three glazing styles.

Carnoustie

Birkdale

Penina

Door Glass: Lanesborough Blue