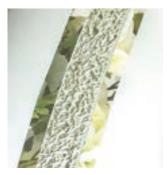

#### **Composite Construction and GRP Skins**

The ORiGINAL® composite door is the minimal-maintenance alternative to traditional door materials. It has 44mm reinforced GRP skins, finished in either woodgrain or DoorCo's® exclusive smooth/etched finish that perfectly matches aluminium, delivers kerb appeal for any property. The ORiGINAL® door outperforms other market alternatives with outstanding thermal performance. Inside, the PU foam core reduces heat loss and is encompassed by an LVL (Laminated Veneer Lumber) subframe to provide strength and rigidity. The door protects the home from the elements and will have minimal thermal expansion and contraction rates under extreme temperature variations which is perfectly normal.

The inner core is manufactured from high density polyurethane foam, which offers exceptional thermal efficiency and will help to reduce energy bills in comparison with any other door on the market.

We take security very seriously. The ORiGINAL® composite door comes with security features which stand up to current and future security standards, including PAS 24 in line with Approved Document Q.