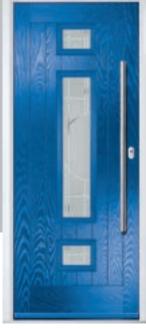

# Carnoustie

including Birkdale and Penina options

Our most popular composite door option which is now available in a choice of three glazing styles.

Carnoustie

Birkdale

Penina

Door Glass: Lanesborough Blue