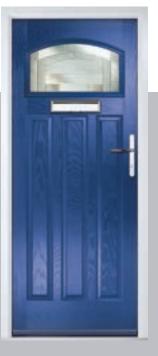

# Carnoustie

including Birkdale and Penina options

Our most popular composite door option which is now available in a choice of three glazing styles.

Carnoustie

Birkdale

Penina

Door Glass: Lanesborough Blue