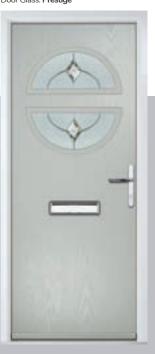

# St Andrews

Reminiscent of the door styles of the 1930's, the St Andrews door is available as a solid door option as well as a glazed.

St Andrews

St Andrews Solid

Door Colour: Clay

Door Glass: Hathaway

Door Colour: **Golden Oak**Door Glass: **Louisiana** 