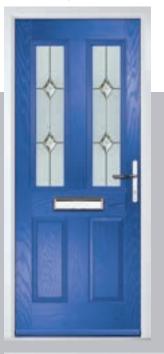

# Carnoustie

including Birkdale and Penina options

Our most popular composite door option which is now available in a choice of three glazing styles.

Carnoustie

Birkdale

Penina

Door Glass: Lanesborough Blue