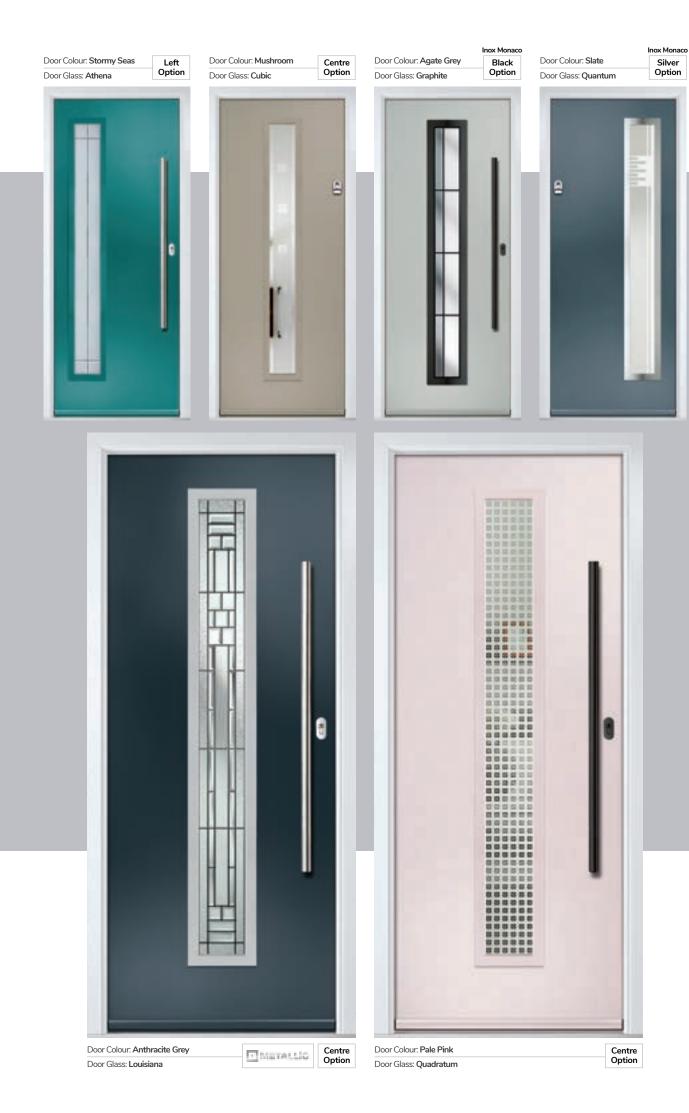

# **Troon**

including Muirfield option

The traditional six-panel door can be enhanced with either two or four small glazing details.

ORiGINAL® Trending Colours

Door Colour: Stormy Seas Door Glass: Louisiana

Door Colour: Putty Door Glass: Trio Diamond

Door Colour: Chartwell Green Door Glass: Belgravia

Muirfield Option

# Pretty in PiNK!

The exclusive PiNK Door Range supports We Mind & Kelly Matters, which aims to raise awareness of mental health and try to prevent suicide.

This exclusive collection is right on trend, with 3 shades of pink and co-ordinating glass options, some designed by Jeyda, and all produced exclusively for DoorCo® by RegaLead. The designs are completed with the stunning Rose Gold Sweet hardware from Brisant.

#### Quadratum

The Etched glass squares with delicate clear circles inset in the pattern is a modern twist on the traditional etched glass style.