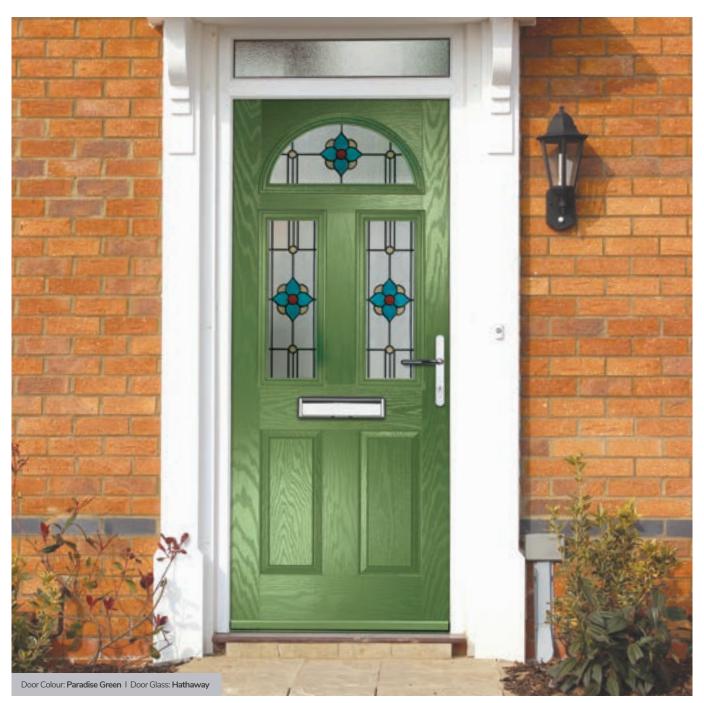

# St Andrews

Reminiscent of the door styles of the 1930's, the St Andrews door is available as a solid door option as well as a glazed.

St Andrews

St Andrews Solid

Door Colour: Clay

Door Glass: Hathaway

Door Colour: **Golden Oak**Door Glass: **Louisiana** 

#### Hathaway

Antique coloured glass is joined using a stunning black came and weld. All is encapsulated within the insulated unit for easy upkeep and to protect the design.