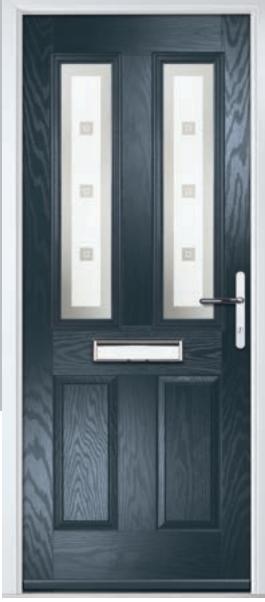

M</sup> stainless steel frames.



A designer collection of unique door: the smooth/etched LINKS door, glazed using the FLiP® Flat Stipple cassette choice, or the stunning Monza II door with our FLiP® Flat Grained cassette or  $Inox^{TM}$  stainless steel frames.









# RAL Colours Any RAL colour\* is available from DoorCo® as a special order. Here are a small selection of the most requested colours as an example: RAL 9016 (Traffic White) RAL 7035 (Light Grey) RAL 7042 (Traffic Grey) RAL 7012 (Basalt Grey) RAL 9011 (Graphite Black) RAL 9005 (Jet Black)





# Carnoustie

including Birkdale and Penina options

Our most popular composite door option which is now available in a choice of three glazing styles.









Carnoustie



Birkdale

Penina

Door Glass: Lanesborough Blue













Door Glass: Cubic



Door Colour: Cotswold

Door Glass: Astoria

Door Glass: Diamonte

Door Colour: Black

Door Glass: Luxor



Door Colour: California Door Glass: Prestige

Door Colour: Sage

Door Glass: Artisan













Penina Option



Door Colour: Cream White Door Glass: Bloomsbury

Birkdale Option

Door Colour: **Shadow**Door Glass: **Metropolis** 

Door Colour: Clay

Door Glass: Mercury

Door Colour: Very Berry
Door Glass: Belgravia

Door Colour: Silver Grey
Door Glass: Tranquility Zinc











## An evolution of a traditional style with its square top lites.

# **Pinehurst**







Door Colour: Azure Door Glass: Artemis Door Colour: Citrine

Door Glass: Belgravia















Door Colour: Dusky Pink

Door Glass: Trinity

FLiP® Standard Cassette Option

# **Troon**

incl