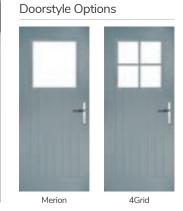

### Merion

including 4Grid option

The Merion is available with a complementary glass range designed specifically for this door style.

Door Colour: Agate Grey
Door Glass: Prestige

Door Colour: Twilight

Door Glass: Milan