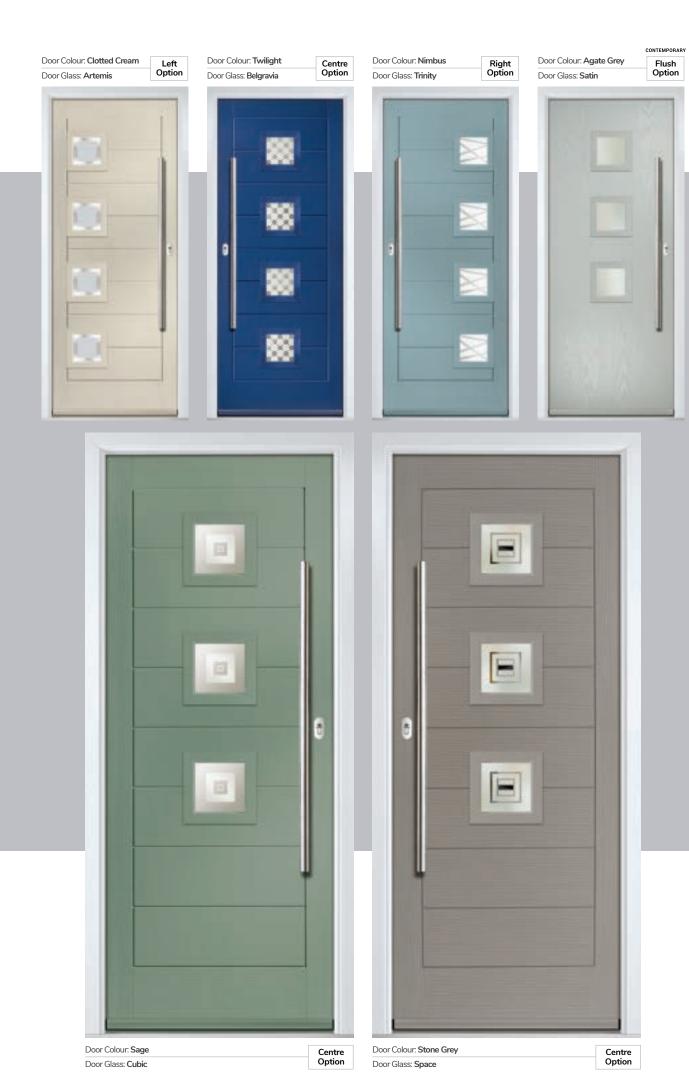

### Merion

including 4Grid option

The Merion is available with a complementary glass range designed specifically for this door style.

Door Colour: Agate Grey
Door Glass: Prestige

Door Colour: Twilight

Door Glass: Milan