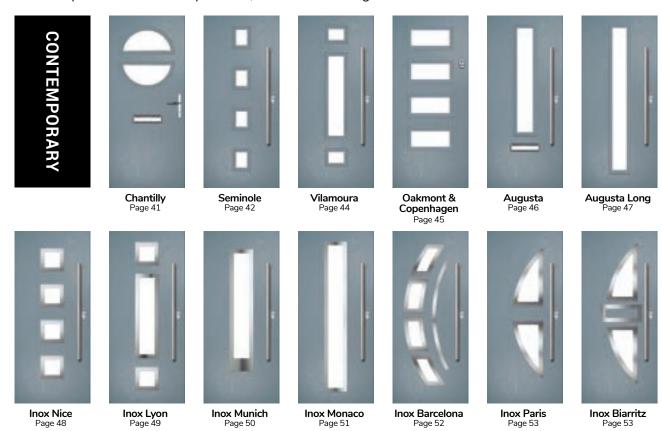

Page 36

A selection of modern styles using our non-moulded, woodgrain doors and glazed using the FLiP® Flat Grained cassette option. For a more European look, choose the stunning Inox<sup>TM</sup> stainless steel frames.

### Chantilly

Door Colour: Black | Door Glass: Stardrop

### Seminole

The Seminole is a very popular contemporary door design with an abundance of glazing options and positions.

Doorstyle Options

Seminole 3

Left Option

Farmhouse Option TRADITIONAL

Door Colour: White
Door Glass: Tectronic

### Vilamoura

The inline slim glazing details on the Vilamoura door is inspired by the European door look.

Door Colour: Anthracite Grey

Door Glass: Louisiana

Door Colour: **Agate Grey**Door Glass: **Graphite** 

### **Oakmont**

including Copenhagen option

A stunning new design using colour matched cassettes for all colour options.

### Augusta

With its simple, slim glazed panel and parallel pull handle, the Augusta has a clean modern style.

Door Colour: **Bolero**Door Glass: **Luxor** 

Door Colour: Sage
Door Glass: Impression

Door Colour: Victory Blue
Door Glass: Lotus

### **Augusta Long**

A full length decorative glass alternative to the standard Augusta.

### **Inox Nice**

The Inox Nice door offers a Mediterranean style with four decorative lites that allow the light to stream in.

Door Colour: Clay Door Glass: Vector (Black Only)

Door Colour: Anthracite Grey Door Glass: Mercury

# **Inox Lyon**

Inox Lyon provides a stunning mix of two smaller lites delicately 'bookending' a larger central lite to optimise light penetration.

### **Inox Munich**

With its large single centre lite drawing the eye, the lnox Munich achieves a bold yet graceful design.

Door Colour: **Agate Grey**Door Glass: **Graphite** 

Door Colour: Anthracite Grey

#### **Inox Monaco**

### **Inox Barcelona**

The sweeping Barcelona design 'oozes' sophistication and is a popular option. Available with or without curve panel.

Door Colour: Stormy Seas Door Glass: Tokyo

Left Option

Door Colour: Very Berry Door Glass: Halo

### **Inox Paris**

including Biarritz option

The Inox Paris door delivers flair and grace, and with the Biarritz option, you can make a real statement.