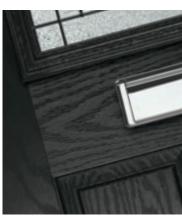

We recommend the use of multipoint locks (locks should always be engaged so the door is not left just on the latch) and security hardware including TS007 high security cylinders and handle combinations and TS008 letterplates.

A slam shut lock option is available from fabricators for a contemporary look.

Note that slam shut locks should be used with caution as the operation of these may not suit certain individuals.

We recommend an aluminium lock strip is used in conjunction with heritage locking systems.