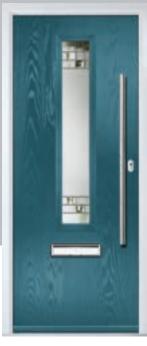

### Vilamoura

The inline slim glazing details on the Vilamoura door is inspired by the European door look.

Door Colour: Anthracite Grey

Door Glass: Louisiana

Door Colour: **Agate Grey**Door Glass: **Graphite** 