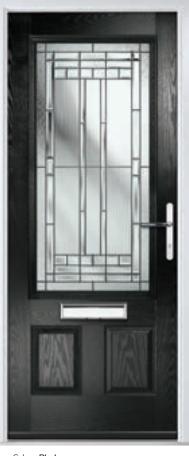

### Seminole

The Seminole is a very popular contemporary door design with an abundance of glazing options and positions.

Doorstyle Options

Seminole 3

Left Option

Farmhouse Option TRADITIONAL

Door Colour: White
Door Glass: Tectronic