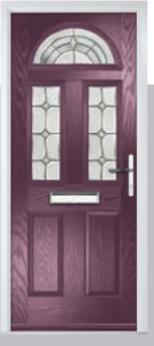

dard Cassette Option

# **Troon**

including Muirfield option

The traditional six-panel door can be enhanced with either two or four small glazing details.





















ORiGINAL® Trending Colours











Door Colour: Stormy Seas Door Glass: Louisiana



Door Colour: Putty Door Glass: Trio Diamond



Door Colour: Chartwell Green Door Glass: Belgravia

Muirfield Option

# Riviera

including Portrush and Sunburst options

A traditional favourite with just a hint of modern, the Riviera is also available in Portrush and Sunburst options shown below.







Doorstyle Options







Sunburst

Door Colour: Nimbus

Door Glass: Prestige

Door Colour: Clotted Cream

Door Glass: Stardrop

Door Colour: French Blue
Door Glass: Bloomsbury

Door Colour: Mulberry

Door Glass: Impression

























Door Colour: Chartwell Green
Door Glass: Trio Diamond



Door Colour: Military Grey
Door Glass: Numbers\*

Portrush Option

# **Lytham** including 4Grid and 9Grid options

With its large glazed area, the Lytham lets light flood through. Also available with GridLite and our unique integral blind option.







Doorstyle Options



Door Colour: **Shadow**Door Glass: **Bloomsbury** 

Door Colour: Green

Door Glass: Impression

Door Colour: Citrine
Door Glass: Artemis

Door Colour: Clay

Door Glass: Optimal

9Grid Option









ORIGINAL\*
Trending
Colours











Door Colour: Mushroom
Door Glass: Metropolis



Door Colour: Mulberry

Door Glass: Trio Diamond



Door Colour: Moonshine
Door Glass: Optimal

4Grid Option

# Turnberry including 11Grid option

The large arched