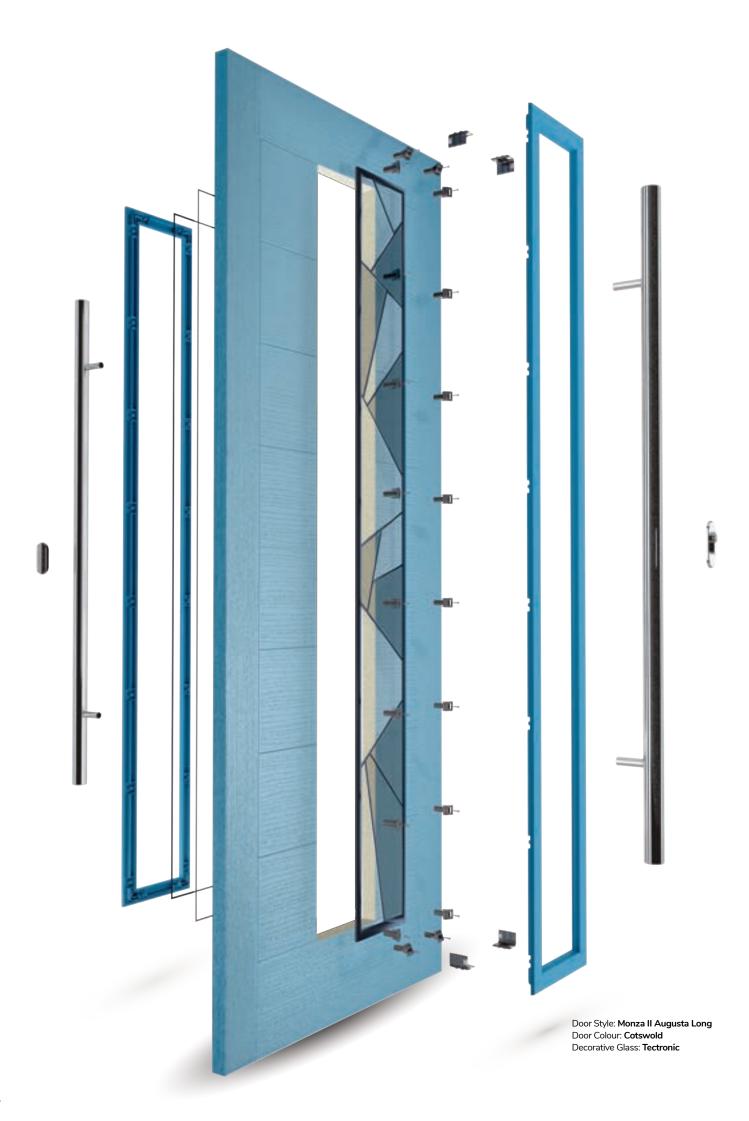

# Monza II Augusta Long

With its contemporary linear etched detailing, the Monza II is a stunning door available glazed or as a solid door option.

Doorstyle Options

Augusta Long

Door Glass: Tectronic