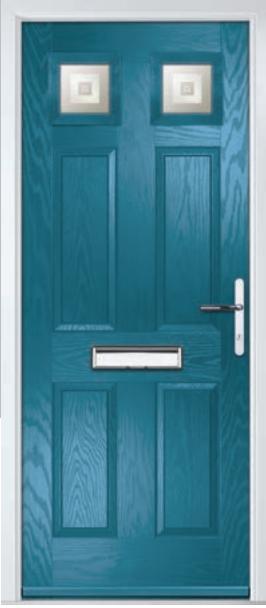

Door Glass: Cubic

Door Colour: Cotswold

Door Glass: Astoria

Door Glass: Diamonte

Door Colour: Black

Door Glass: Luxor

Door Colour: California Door Glass: Prestige

Door Colour: Sage