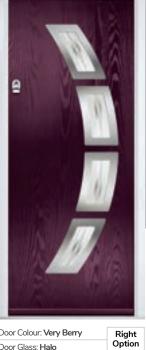

### **Inox Barcelona**

The sweeping Barcelona design 'oozes' sophistication and is a popular option. Available with or without curve panel.

Door Colour: Stormy Seas Door Glass: Tokyo

Left Option

Door Colour: Very Berry Door Glass: Halo