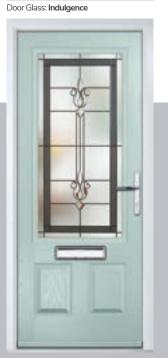

#### Indulgence Grey

The delicately shaped clear glass bevels glisten against the etched glass and create a look of understated and tasteful elegance.

A custom house number as a combination

of clear and etched glass, is available on a