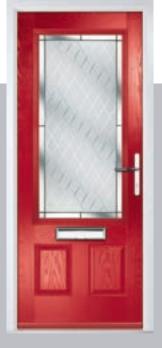

# Carnoustie

including Birkdale and Penina options

Our most popular composite door option which is now available in a choice of three glazing styles.

Carnoustie

Birkdale

Penina

Door Glass: Lanesborough Blue