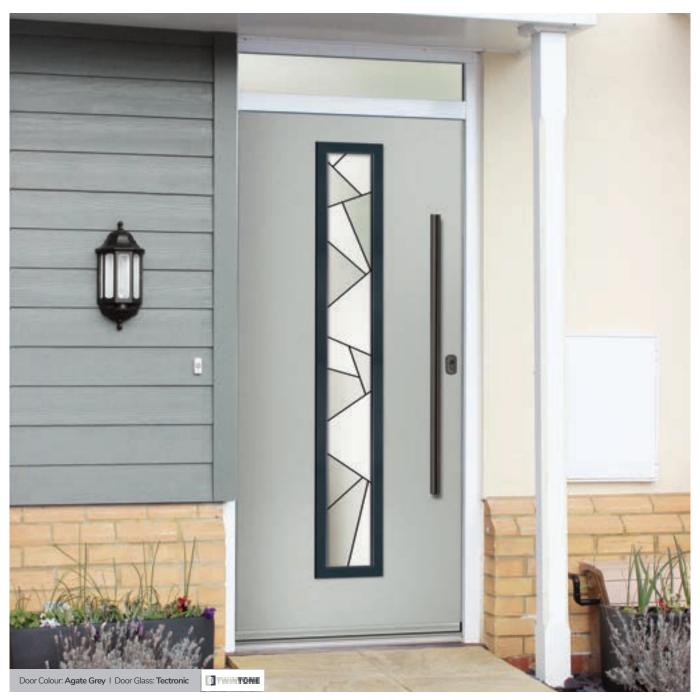

### Seminole

The Seminole is a very popular contemporary door design with an abundance of glazing options and positions.

Doorstyle Options

Seminole 3

Left Option

Farmhouse Option TRADITIONAL

Door Colour: White
Door Glass: Tectronic

Door Glass: Tectronic