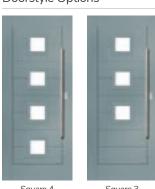

# Riviera

including Portrush and Sunburst options

A traditional favourite with just a hint of modern, the Riviera is also available in Portrush and Sunburst options shown below.

Doorstyle Options

Sunburst