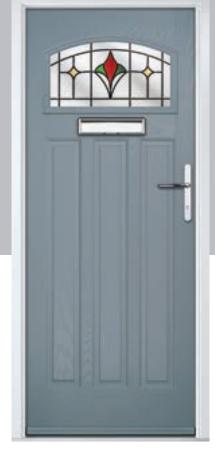

#### **Composite Construction and GRP Skins**

The ORiGINAL® composite door is the minimal-maintenance alternative to traditional door materials. It has 44mm reinforced GRP skins, finished in either woodgrain or DoorCo's® exclusive smooth/etched finish that perfectly matches aluminium, delivers kerb appeal for any property. The ORiGINAL® door outperforms other market alternatives with outstanding thermal performance. Inside, the PU foam core reduces heat loss and is encompassed by an LVL (Laminated Veneer Lumber) subframe to provide strength and rigidity. The door protects the home from the elements and will have minimal thermal expansion and contraction rates under extreme temperature variations which is perfectly normal.

The ORiGINAL® composite door offers a truly appealing entrance for any home, with a high-definition smooth or grained GRP outer skin that will look stunning for years to come. The door offers stability from the elements with its inner core of LVL encased with composite stiles and rails for protection against any water ingress. Our doors usually have a grained PVC edge to the hinge and lock side in either White, Chartwell Green, Anthracite Grey, stain or painted finish.