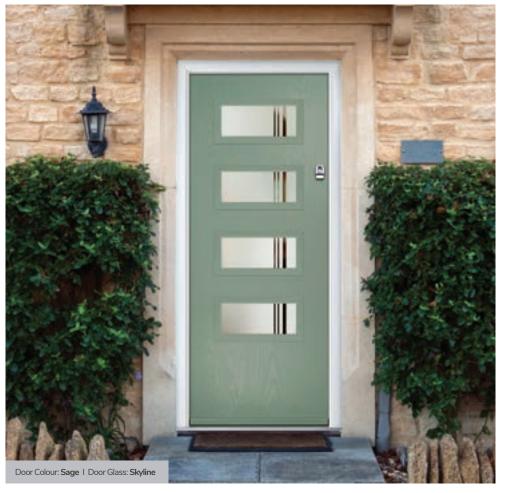

Door Glass: Cubic

Door Colour: Cotswold

Door Glass: Astoria

Door Glass: Diamonte

Door Colour: Black

Door Glass: Luxor

Door Colour: California Door Glass: Prestige

Door Colour: Sage