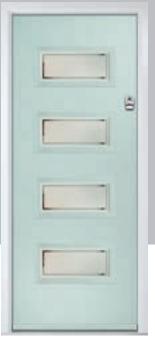

# **Lytham** including 4Grid and 9Grid options

With its large glazed area, the Lytham lets light flood through. Also available with GridLite and our unique integral blind option.

Doorstyle Options

Door Colour: **Shadow**Door Glass: **Bloomsbury** 

Door Colour: Green

Door Glass: Impression

Door Colour: Citrine
Door Glass: Artemis

Door Colour: Clay

Door Glass: Optimal

9Grid Option

ORIGINAL\*
Trending
Colours

Door Colour: Mushroom
Door Glass: Metropolis

Door Colour: Mulberry

Door Glass: Trio Diamond

Door Colour: Moonshine
Door Glass: Optimal

4Grid Option