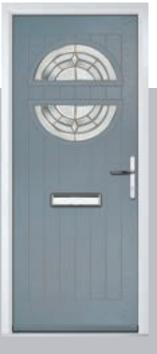

*Louisiana** 

# **Belfry** including Pevero option

The Belfry has a unique 'offset etched' detailing and comes in multiple glazing styles.







Doorstyle Options







Belfry 3

Pevero



# Sunningdale

The Sunningdale is available with a wide range of glass designs.







Doorstyle Options



Sunningdale

Farmhouse Solid





Door Colour: Dusky Pink
Door Glass: Prestige



Chrome Bee Knocker available to order

### Merion

including 4Grid option

The Merion is available with a complementary glass range designed specifically for this door style.





















Door Colour: Agate Grey
Door Glass: Prestige

Door Colour: Twilight

Door Glass: Milan

Door Colour: Nimbus

Door Glass: Trio Diamond

Farmhouse Option

Door Colour: Shadow
Door Glass: Impression

Farmhouse Option









I GRAINED CONTEMPORARY DOORS

### Chantilly

Door Colour: Black | Door Glass: Stardrop







### Seminole

The Seminole is a very popular contemporary door design with an abundance of glazing options and positions.







Doorstyle Options







Seminole 3

Left Option







Farmhouse Option TRADITIONAL



Door Colour: White
Door Glass: Tectronic



Door Colour: **Anthracite Grey**Door Glass: **Louisiana** 

Farmhouse Option TRADITIONAL

### Vilamoura

The inline slim glazing details on the Vilamoura door is inspired by the European door look.









Door Colour: Anthracite Grey

Door Glass: Louisiana



Door Colour: **Agate Grey**Door Glass: **Graphite** 



Door Colour: **Emerald**Door Glass: **Cubic** 



Door Colour: French Blue
Door Glass: Mercury

Farmhouse Option TRADITIONAL