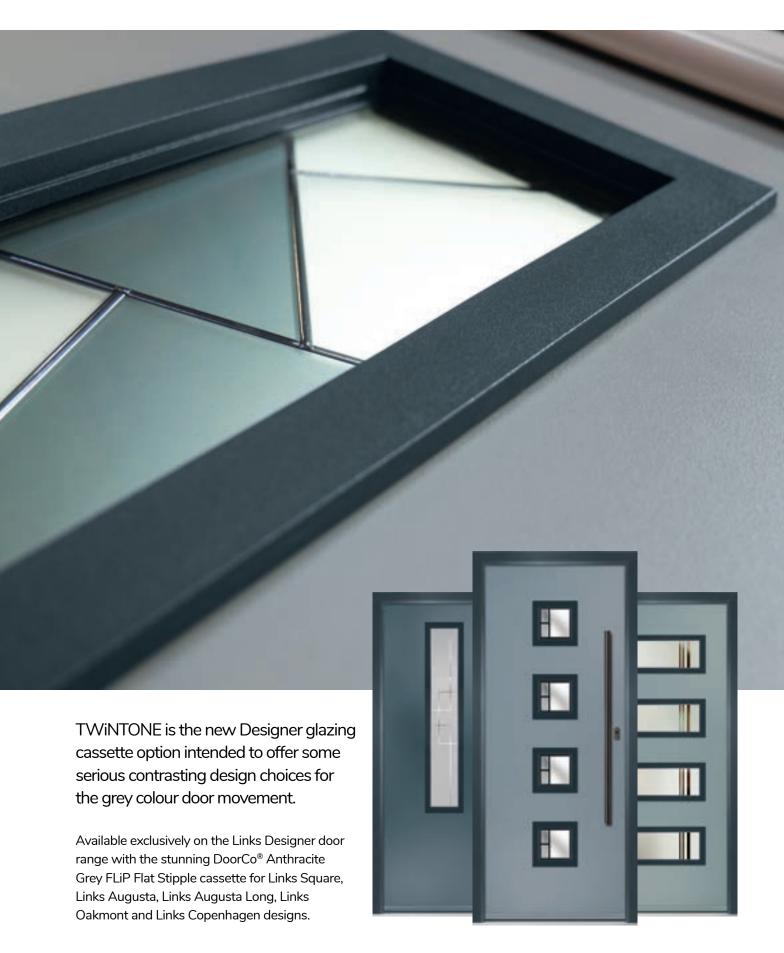

#### Flat Stipple

The modern one, with a squared-off flat profile and smooth stippled finish that perfectly matches Links, our aluminium-effect composite door.

A designer collection of unique door: the smooth/etched LINKS door, glazed using the FLiP® Flat Stipple cassette choice, or the stunning Monza II door with our FLiP® Flat Grained cassette or  $Inox^{TM}$  stainless steel frames.

# METALLIC

A new METALLiC finish is available exclusively across the FLiP Flat Stipple cassette range. Using the latest paint technology, METALLiC adds a bit of sparkle to further enhance the ultimate Designer door, Links.

Available for Links Square, Links Augusta, Links Augusta Long, Links Oakmont and Links Copenhagen designs.

Door Colour: Anthracite GreyDoor Colour: Stormy SeasDoor Colour: ClayBlack OptionDoor Colour: Very BerryDoor Glass: ArtemisDoor Glass: GraphiteDoor Glass: CubicDoor Glass: Space