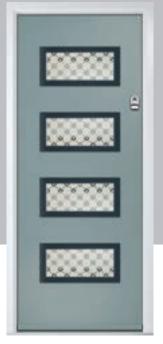

# Carnoustie

including Birkdale and Penina options

Our most popular composite door option which is now available in a choice of three glazing styles.

Carnoustie

Birkdale

Penina

Door Glass: Lanesborough Blue