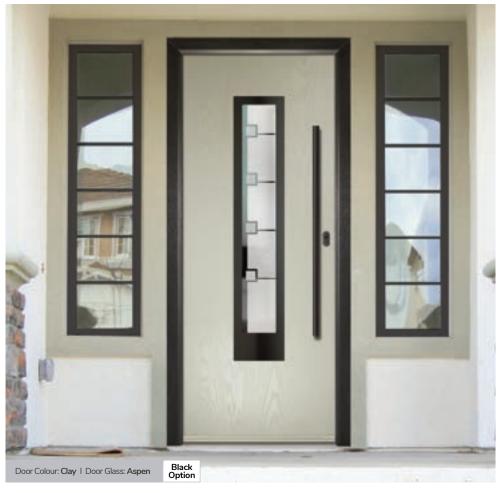

Door Glass: Artisan

Penina Option

Door Colour: Cream White Door Glass: Bloomsbury

Birkdale Option

Door Colour: **Shadow**Door Glass: **Metropolis** 

Door Colour: Clay

Door Glass: Mercury

Door Colour: Very Berry
Door Glass: Belgravia

### **Inox Nice**

The Inox Nice door offers a Mediterranean style with four decorative lites that allow the light to stream in.

Door Colour: Clay Door Glass: Vector (Black Only)

Door Colour: Anthracite Grey Door Glass: Mercury