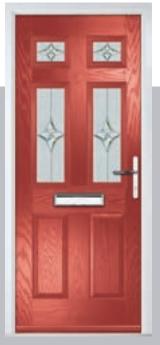

# Carnoustie

including Birkdale and Penina options

Our most popular composite door option which is now available in a choice of three glazing styles.

Carnoustie

Birkdale

Penina

Door Glass: Lanesborough Blue

Door Glass: Cubic

Door Colour: Cotswold

Door Glass: Astoria

Door Glass: Diamonte

Door Colour: Black

Door Glass: Luxor

Door Colour: California Door Glass: Prestige

Door Colour: Sage