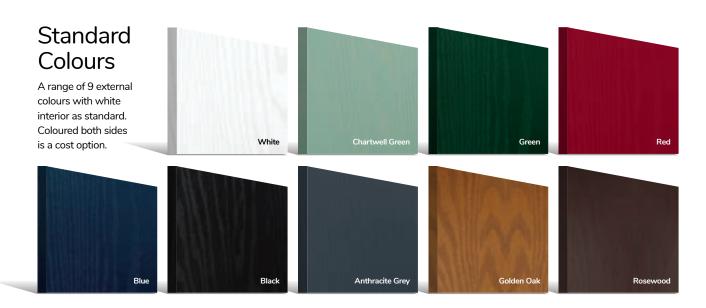

With our high-performance paint technology and three

state-of-the-art, in-house paint lines, we can offer any colour door which can even complement the colour options on frames. This provides a fantastic choice for the home. In most cases the doors come in white as standard on the internal side, however, for your own individual requirements we may be able to offer different or bespoke options, see our colour ranges on page 14 for more information.

The ORiGINAL® composite door offers a truly appealing entrance for any home, with a high-definition smooth or grained GRP outer skin that will look stunning for years to come. The door offers stability from the elements with its inner core of LVL encased with composite stiles and rails for protection against any water ingress. Our doors usually have a grained PVC edge to the hinge and lock side in either White, Chartwell Green, Anthracite Grey, stain or painted finish.