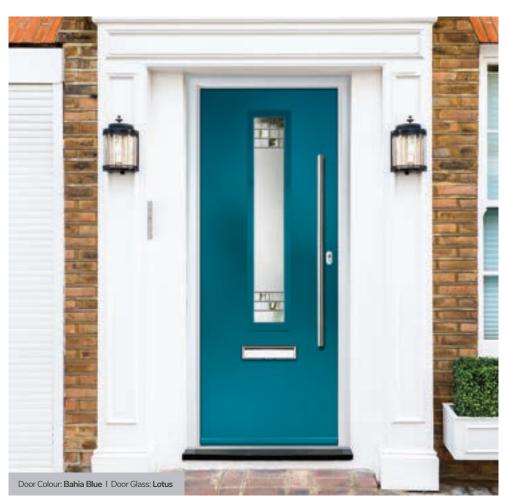

### Augusta

With its simple, slim glazed panel and parallel pull handle, the Augusta has a clean modern style.

Door Colour: **Bolero**Door Glass: **Luxor** 

Door Colour: Sage
Door Glass: Impression

Door Colour: Victory Blue
Door Glass: Lotus

Door Colour: Citrine
Door Glass: Artemis

Door Colour: Slate
Door Glass: Trinity

Door Colour: Bahia Blue
Door Glass: Athena

Door Colour: Clay
Door Glass: Impression

Door Colour: Olive Grove

Door Glass: Trio Diamond