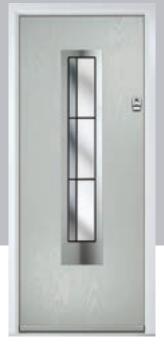

#### Aspen

This European style design is produced using high grade brushed stainless lnox elements, that are bonded to the centre pane of glass. This combination provides a unique contrast.