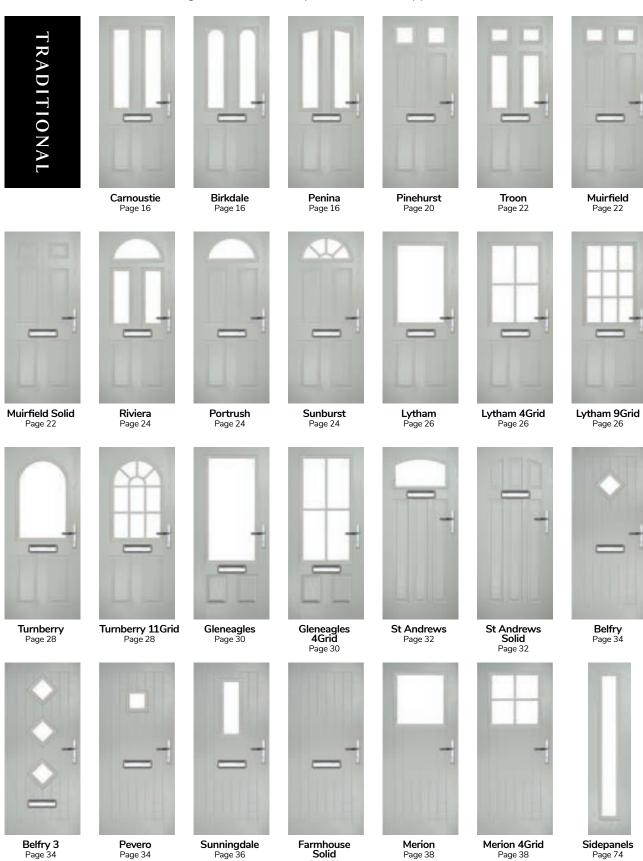

## **Door Styles**

A range of traditional doors designed to replicate the most popular timber doors and come with highly defined mouldings and realistic woodgrain embossing on the surface. Whether for a Victorian home, a modern townhouse or a farmhouse cottage, these doors always enhance to the appearance of the entrance.

# Carnoustie

including Birkdale and Penina options

Our most popular composite door option which is now available in a choice of three glazing styles.

Carnoustie

Birkdale

Penina

Door Glass: Lanesborough Blue

# **Troon**

including Muirfield option

The traditional six-panel door can be enhanced with either two or four small glazing details.

ORiGINAL® Trending Colours

Door Colour: Stormy Seas Door Glass: Louisiana

# Riviera

including Portrush and Sunburst options

A traditional favourite with just a hint of modern, the Riviera is also available in Portrush and Sunburst options shown below.

Doorstyle Options

Sunburst

# **Lytham** including 4Grid and 9Grid options

With its large glazed area, the Lytham lets light flood through. Also available with GridLite and our unique integral blind option.

Doorstyle Options

Door Colour: **Shadow**Door Glass: **Bloomsbury** 

# Turnberry including 11Grid option

The large arched glazed area of the Turnberry can also be enhanced with the GridLite option.

Doorstyle Options

Turnberry

11Grid

Door Colour: Chartwell Green
Door Glass: Onyx

# Gleneagles including 4Grid option

With its eloquent design the Gleneagles is proving to be a very popular design enhanced even further with the grid option.

Door Colour: Moonshine

Door Colour: Twilight

# St Andrews

Reminiscent of the door styles of the 1930's, the St Andrews door is available as a solid door option as well as a glazed.

St Andrews

St Andrews Solid

Door Colour: Clay

Door Glass: Hathaway

Door Colour: **Golden Oak**Door Glass: **Louisiana** 

# **Belfry** including Pevero option

The Belfry has a unique 'offset etched' detailing and comes in multiple glazing styles.

Doorstyle Options

Belfry 3

Pevero

# Sunningdale

The Sunningdale is available with a wide range of glass designs.

Doorstyle Options

Sunningdale

Farmhouse Solid

Door Colour: Dusky Pink
Door Glass: Prestige

Chrome Bee Knocker available to order

### Merion

including 4Grid option

The Merion is available with a complementary glass range designed specifically for this door style.

Door Colour: Agate Grey
Door Glass: Prestige

Door Colour: Twilight

Door Glass: Milan