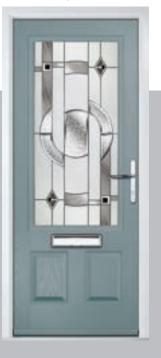

ss: Metropolis



Door Colour: Mulberry

Door Glass: Trio Diamond



Door Colour: Moonshine
Door Glass: Optimal

4Grid Option

# Turnberry including 11Grid option

The large arched glazed area of the Turnberry can also be enhanced with the GridLite option.







Doorstyle Options





Turnberry

11Grid





Door Colour: Chartwell Green
Door Glass: Onyx

Door Colour: Silver Grey
Door Glass: Aztec

Door Colour: Wedgewood
Door Glass: Optimal

29

11Grid Option

# Gleneagles including 4Grid option

With its eloquent design the Gleneagles is proving to be a very popular design enhanced even further with the grid option.









Door Colour: Moonshine

Door Colour: Twilight

Door Glass: Impression

Door Colour: Silver Grey
Door Glass: Synergy

Door Colour: **Diablo**Door Glass: **Onyx** 









ORIGINAL\*
Trending
Colours











Door Colour: Nimbus
Door Glass: Graphite



Door Colour: Black
Door Glass: Louisiana



Door Colour: Clotted Cream

Door Glass: Optimal

4Grid Option

# St Andrews

Reminiscent of the door styles of the 1930's, the St Andrews door is available as a solid door option as well as a glazed.











St Andrews

St Andrews Solid

























Door Colour: Clay

Door Glass: Hathaway



Door Colour: **Golden Oak**Door Glass: **Louisiana** 

# **Belfry** including Pevero option

The Belfry has a unique 'offset etched' detailing and comes in multiple glazing styles.







Doorstyle Options







Belfry 3

Pevero



# Sunningdale

The Sunningdale is available with a wide range of glass designs.







Doorstyle Options



Sunningdale

Farmhou