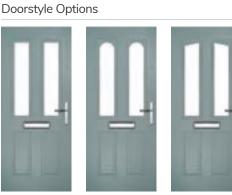

# Riviera

including Portrush and Sunburst options

A traditional favourite with just a hint of modern, the Riviera is also available in Portrush and Sunburst options shown below.

Doorstyle Options

Sunburst