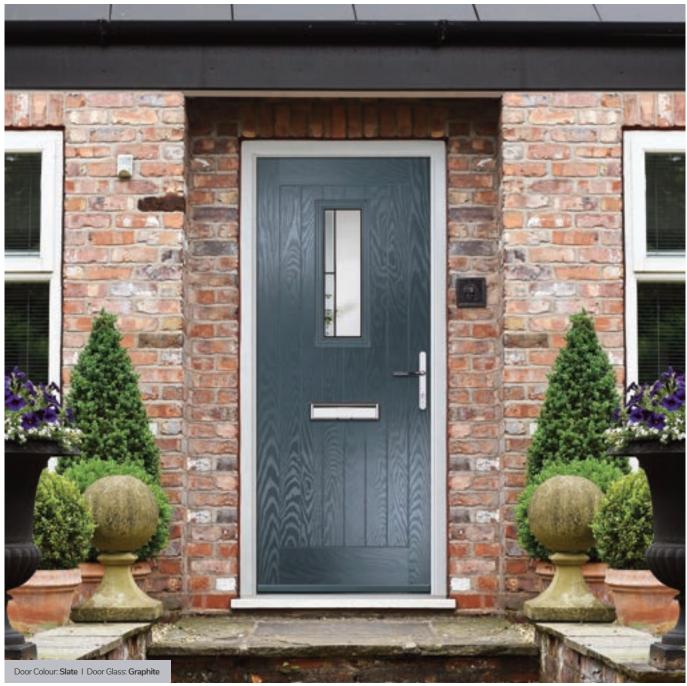

### Vilamoura

The inline slim glazing details on the Vilamoura door is inspired by the European door look.

Door Colour: Anthracite Grey

Door Glass: Louisiana

Door Colour: **Agate Grey**Door Glass: **Graphite** 

Door Colour: **Anthracite Grey**Door Glass: **Louisiana** 

Farmhouse Option TRADITIONAL