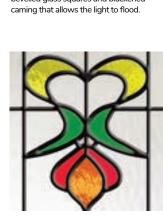

4 Bevel

A simple glass design combining 4 clear bevelled glass squares and blackened caming that allows the light to flood.