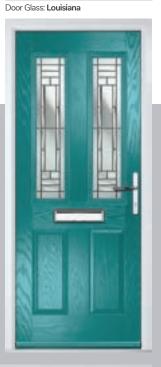

#### Louisiana

Metropolis

door settings.

Metropolis is inspired by the Art Deco

designs of the 1930's and, with its bold

design and colourways, it looks equally at

home in both traditional and more modern

The complex bevelled design combined with stunning textured glass creates a design with undoubted kerb appeal and 'Wow Factor'.