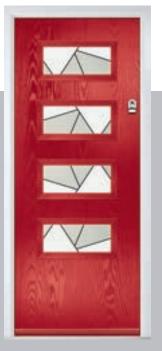

### Seminole

The Seminole is a very popular contemporary door design with an abundance of glazing options and positions.

Doorstyle Options

Seminole 3

Left Option

Farmhouse Option TRADITIONAL

Door Colour: White
Door Glass: Tectronic

Door Glass: Tectronic