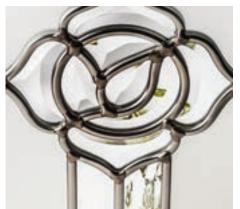

#### Kew

Kew combines intricate bevel work and soft water glass against a background of obscure etched glass. The central flower motif will make a stunning focal point for any door.