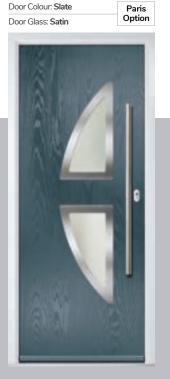

# Carnoustie

including Birkdale and Penina options

Our most popular composite door option which is now available in a choice of three glazing styles.

Carnoustie

Birkdale

Penina

Door Glass: Lanesborough Blue