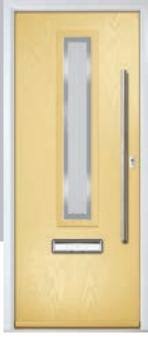

# Carnoustie

including Birkdale and Penina options

Our most popular composite door option which is now available in a choice of three glazing styles.

Carnoustie

Birkdale

Penina

Door Glass: Lanesborough Blue