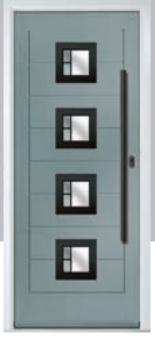

# Carnoustie

including Birkdale and Penina options

Our most popular composite door option which is now available in a choice of three glazing styles.

Carnoustie

Birkdale

Penina

Door Glass: Lanesborough Blue

Door Glass: Cubic

Door Colour: Cotswold

Door Glass: Astoria

Door Glass: Diamonte

Door Colour: Black

Door Glass: Luxor

Door Colour: California Door Glass: Prestige

Door Colour: Sage