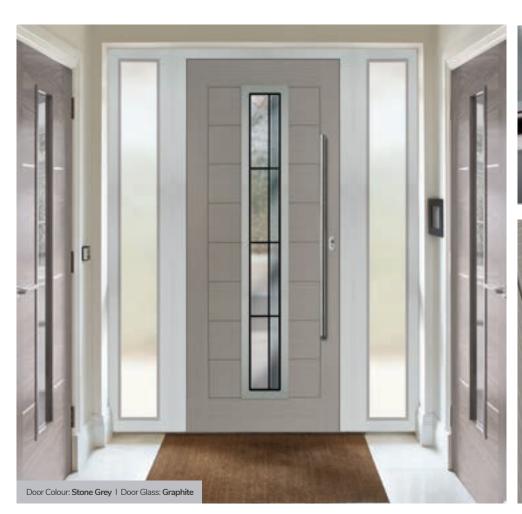

# Monza II Augusta Long

With its contemporary linear etched detailing, the Monza II is a stunning door available glazed or as a solid door option.

Doorstyle Options

Augusta Long

# Monza II Augusta

With its contemporary linear etched detailing, the Monza II is a stunning door available glazed or as a solid door option.

Doorstyle Options

Door Colour: Alaskan Birch
Door Glass: Etch Lines