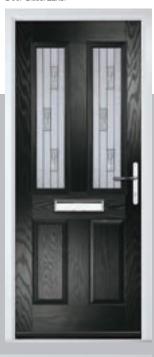

# Carnoustie

including Birkdale and Penina options

Our most popular composite door option which is now available in a choice of three glazing styles.

Carnoustie

Birkdale

Penina

Door Glass: Lanesborough Blue