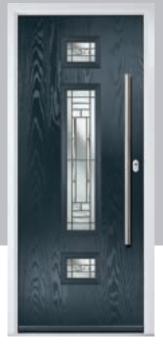

Door Colour: Agate Grey
Door Glass: Prestige

Door Colour: Twilight

Door Glass: Milan

Door Colour: Nimbus

Door Glass: Trio Diamond

Farmhouse Option

Door Colour: Shadow
Door Glass: Impression

Farmhouse Option









I GRAINED CONTEMPORARY DOORS

### Chantilly

Door Colour: Black | Door Glass: Stardrop







### Seminole

The Seminole is a very popular contemporary door design with an abundance of glazing options and positions.







Doorstyle Options







Seminole 3

Left Option







Farmhouse Option TRADITIONAL



Door Colour: White
Door Glass: Tectronic



Door Colour: **Anthracite Grey**Door Glass: **Louisiana** 

Farmhouse Option TRADITIONAL

### Vilamoura

The inline slim glazing details on the Vilamoura door is inspired by the European door look.









Door Colour: Anthracite Grey

Door Glass: Louisiana



Door Colour: **Agate Grey**Door Glass: **Graphite** 



Door Colour: **Emerald**Door Glass: **Cubic** 



Door Colour: French Blue
Door Glass: Mercury

Farmhouse Option TRADITIONAL Door Colour: Moonshine

Door Colour: **Diablo**Door Glass: **Tectronic** 

Door Colour: Bright Pink

Door Glass: Belgravia

Door Colour: Mulberry
Door Glass: Victorian Border

Copenhagen Option









I GRAINED CONTEMPORARY DOORS

### **Oakmont**

including Copenhagen option

A stunning new design using colour matched cassettes for all colour options.







### Augusta

With its simple, slim glazed panel and parallel pull handle, the Augusta has a clean modern style.









Door Colour: **Bolero**Door Glass: **Luxor** 



Door Colour: Sage
Door Glass: