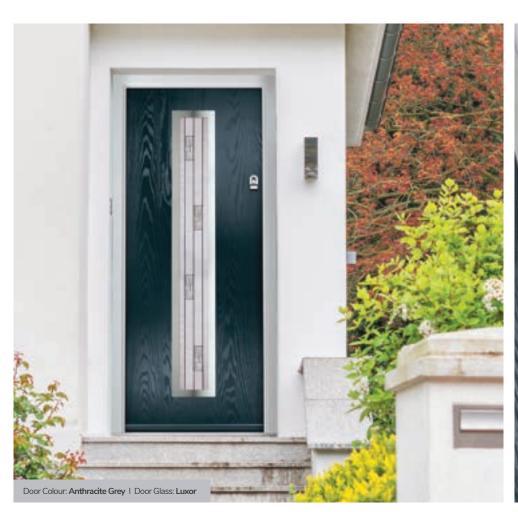

Door Glass: Cubic

Door Colour: Cotswold

Door Glass: Astoria

Door Glass: Diamonte

Door Colour: Black

Door Glass: Luxor

Door Colour: California Door Glass: Prestige

Door Colour: Sage