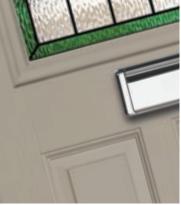

We recommend the use of multipoint locks (locks should always be engaged so the door is not left just on the latch) and security hardware including TS007 high security cylinders and handle combinations and TS008 letterplates.

A slam shut lock option is available from fabricators for a contemporary look.

Note that slam shut locks should be used with caution as the operation of these may not suit certain individuals.

We recommend an aluminium lock strip is used in conjunction with heritage locking systems.

Glass units which comply with Approved Document Q must contain one pane of class P1A (EN356) glass, which must be 6.8mm, security laminated. This is available as an option on glass within our doors at a reasonable additional cost.