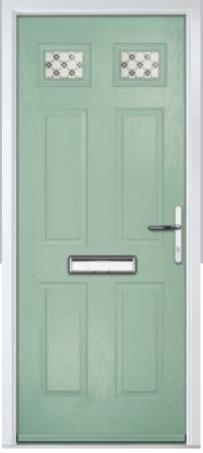

# Carnoustie

including Birkdale and Penina options

Our most popular composite door option which is now available in a choice of three glazing styles.

Carnoustie

Birkdale

Penina

Door Glass: Lanesborough Blue