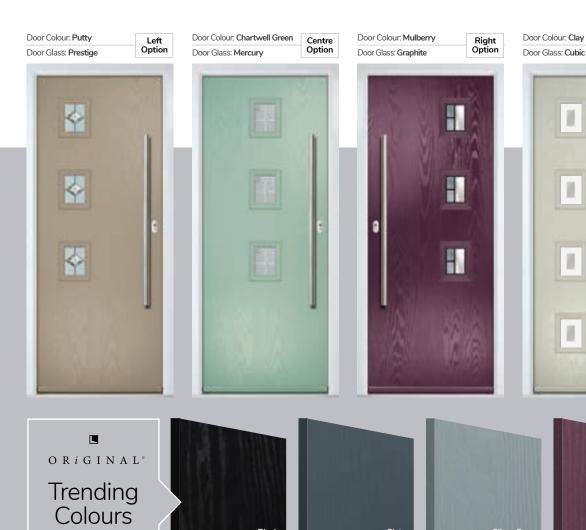

Door Colour: Nimbus

Door Glass: Prestige

Door Colour: Clotted Cream

Door Glass: Stardrop

Door Colour: French Blue
Door Glass: Bloomsbury

Door Colour: Mulberry

Door Glass: Impression

Door Colour: Chartwell Green
Door Glass: Trio Diamond