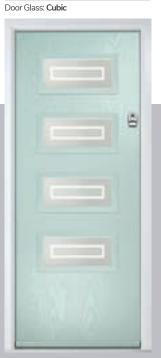

#### Cubic

The concentric squares inside a band of sandblasted glass is a subtle take on our Vector design. The Difuso glass ensures high levels of privacy whilst maintaining light transmission.