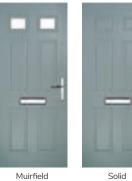

Door Colour: Putty Door Glass: Trio Diamond

Door Colour: Chartwell Green Door Glass: Belgravia

Muirfield Option

# St Andrews

Reminiscent of the door styles of the 1930's, the St Andrews door is available as a solid door option as well as a glazed.

St Andrews

St Andrews Solid

Door Colour: Clay

Door Glass: Hathaway

Door Colour: **Golden Oak**Door Glass: **Louisiana** 