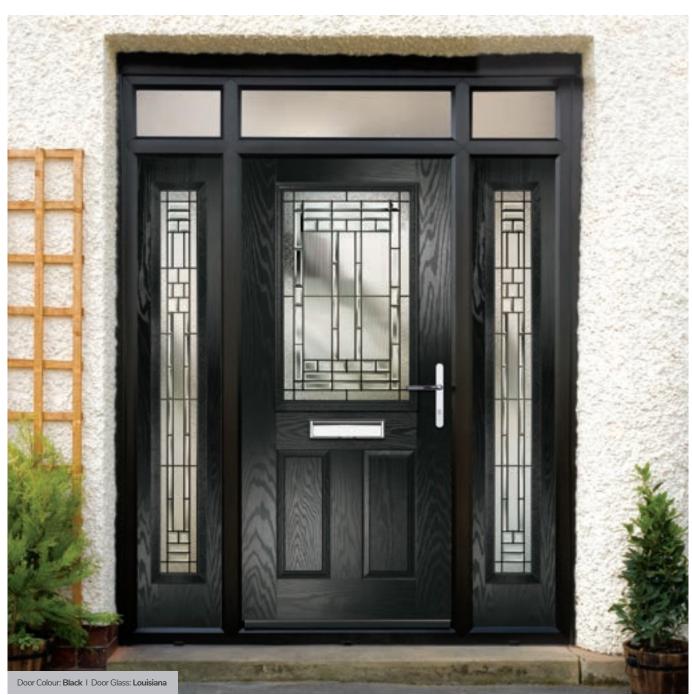

# **Troon**

including Muirfield option

The traditional six-panel door can be enhanced with either two or four small glazing details.

ORiGINAL® Trending Colours

Door Colour: Stormy Seas Door Glass: Louisiana