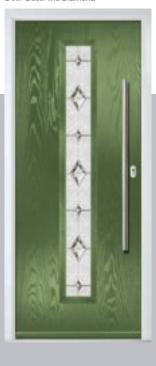

# Carnoustie

including Birkdale and Penina options

Our most popular composite door option which is now available in a choice of three glazing styles.

Carnoustie

Birkdale

Penina

Door Glass: Lanesborough Blue

Door Colour: Putty Door Glass: Trio Diamond

Door Colour: Chartwell Green Door Glass: Belgravia

Muirfield Option