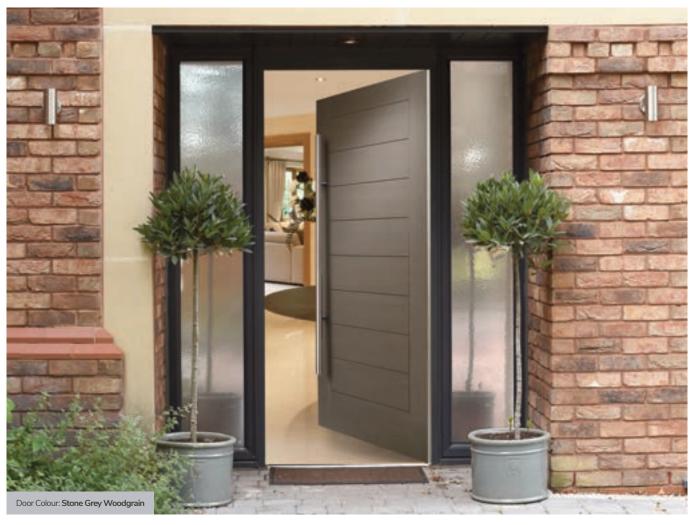

# New Range of PATiNA Colours

The Monza II door range is available in 6 unique patina stained handcrafted finishes, each base colour has a carefully selected complementary patina stain designed specifically to enhance the Monza's contemporary slab detailing.