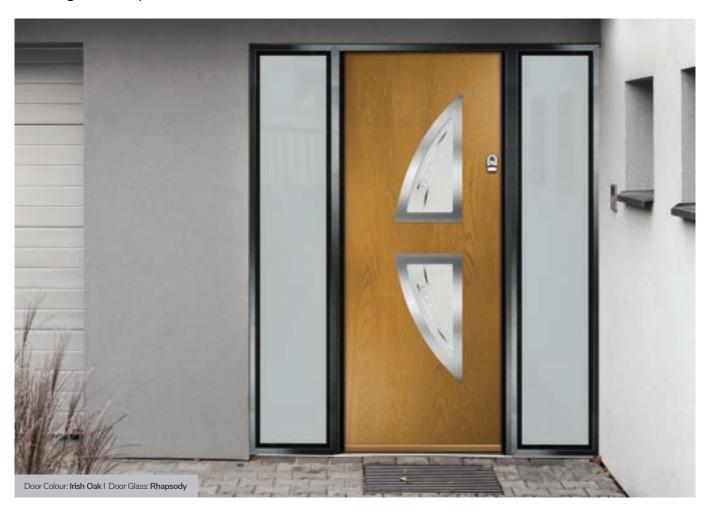

Monaco achieves a bold yet

graceful design.

Door Colour: Irish Oak

I GRAINED CONTEMPORARY DOORS

#### **Inox Monaco**