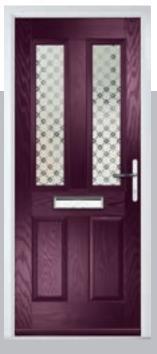

# Carnoustie

including Birkdale and Penina options

Our most popular composite door option which is now available in a choice of three glazing styles.

Carnoustie

Birkdale

Penina

Door Glass: Lanesborough Blue

Door Glass: Cubic

Door Colour: Cotswold

Door Glass: Astoria

Door Glass: Diamonte

Door Colour: Black

Door Glass: Luxor

Door Colour: California Door Glass: Prestige

Door Colour: Sage