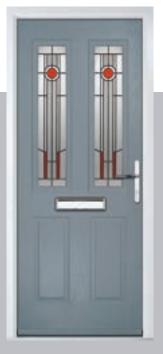

# **Troon**

including Muirfield option

The traditional six-panel door can be enhanced with either two or four small glazing details.

ORiGINAL® Trending Colours

Door Colour: Stormy Seas Door Glass: Louisiana

Door Colour: Putty Door Glass: Trio Diamond

Door Colour: Chartwell Green Door Glass: Belgravia

Muirfield Option